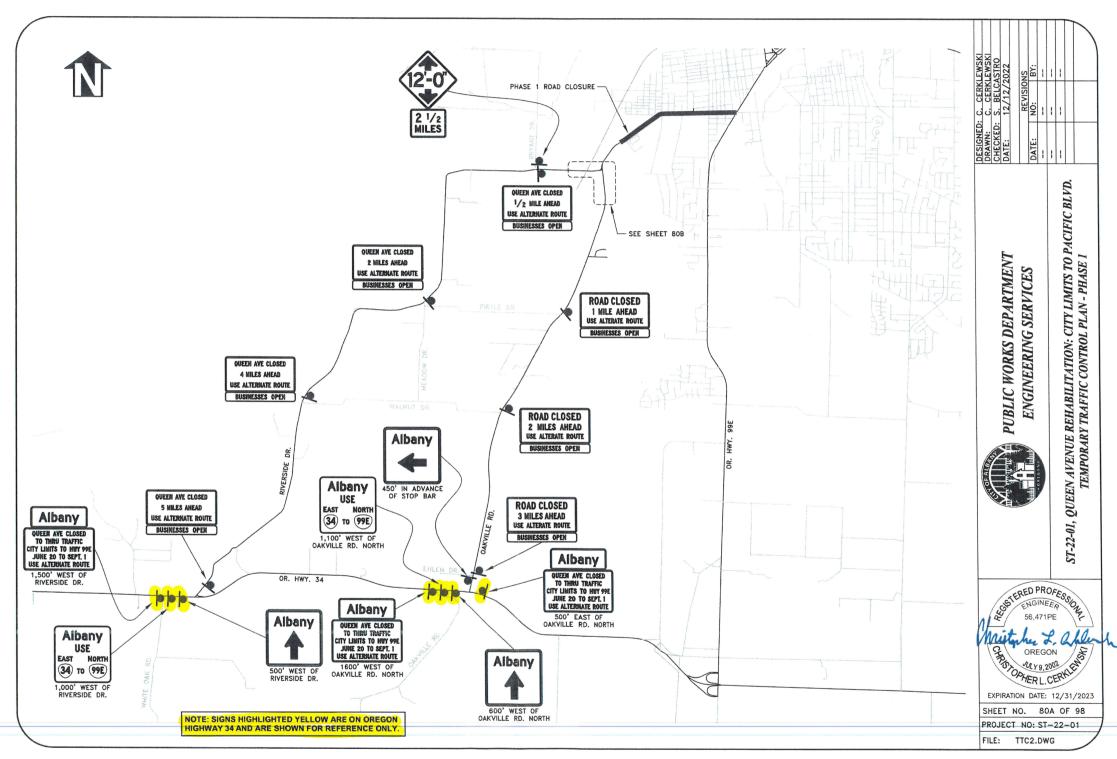

### ST-22-01, Queen Avenue Rehabilitation: City Limits to Pacific Blvd. DATE: JANUARY 24, 2023

In order to clarify the intent of the Specifications and Drawings, the following provisions are provided and shall be considered part of the contract documents.

### **CONSTRUCTION DRAWINGS**

Replace the following sheets with the new attached sheets as described below:

- Sheet No. 8: Updates pipe diameters for catch basin runs
- Sheet No. 9: Updates pipe between SDMH-26 and SDCB-35 is 10-inch ductile iron
- Sheet No. 40: Changes the two 4"x4" Connection Assemblies to be 8"x4" Connection Assemblies

- Sheet No. 44: Added information regarding existing concrete panels on Pacific Boulevard and associated notes
- Sheet No. 53: On Detail E, changed 16-inch gate valve to 16-inch butterfly valve

In order to ensure that all bidders are aware of these provisions, each bidder must sign this addendum below and attach it to the proposal.