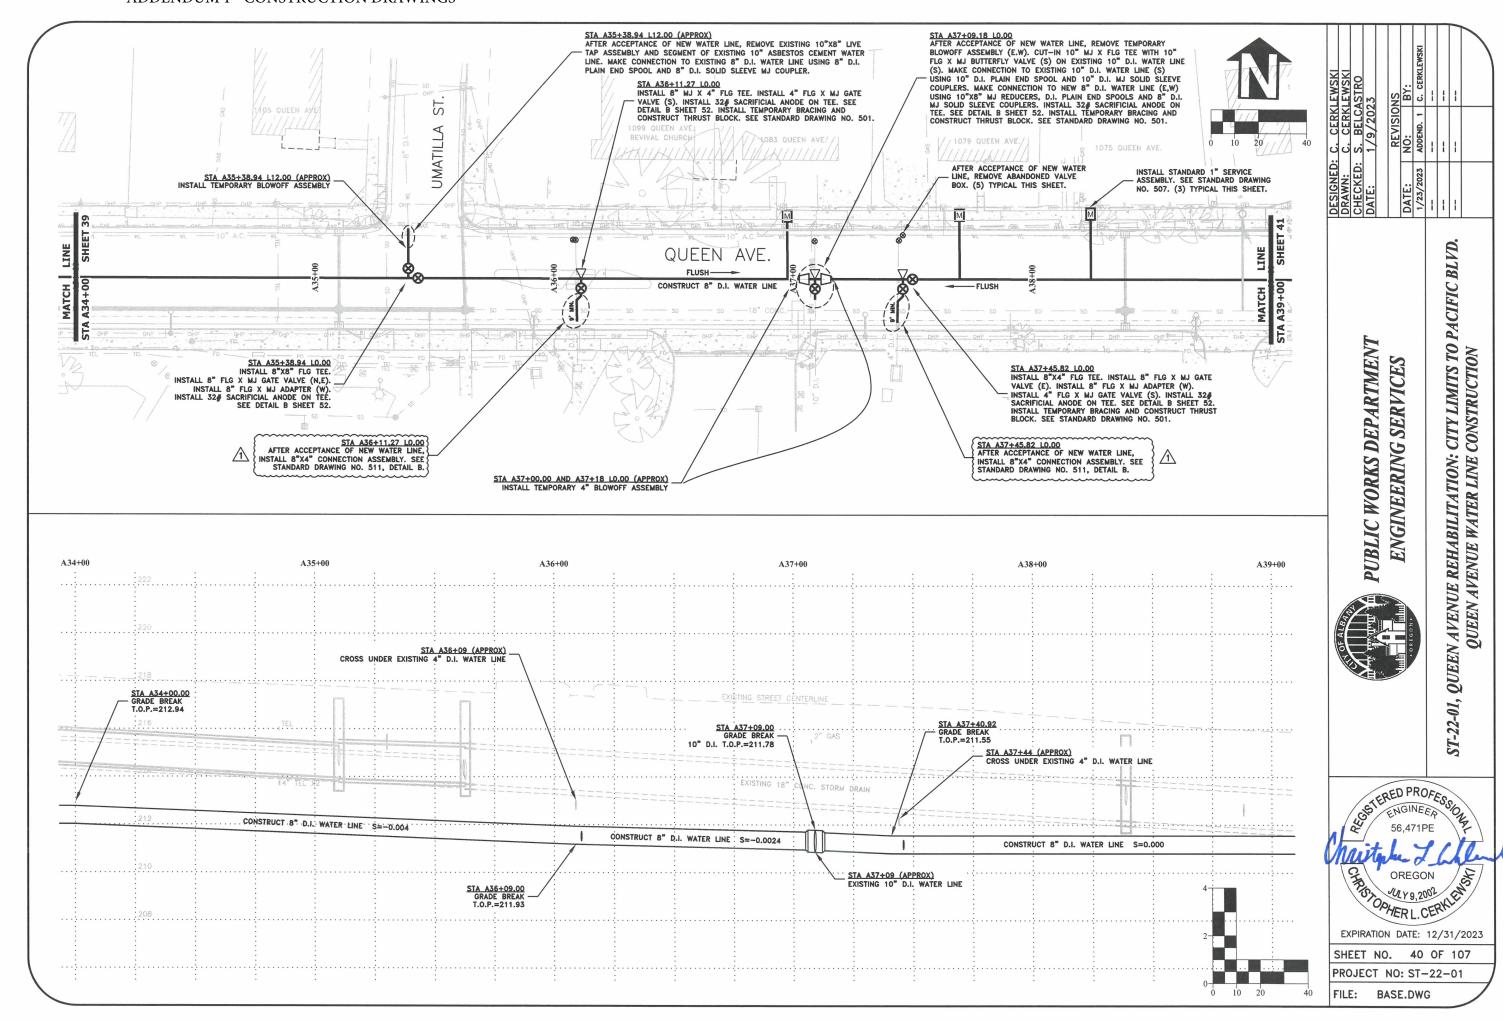

### **CONSTRUCTION DRAWINGS**

Replace the following sheets with the new attached sheets as described below:

- Sheet No. 8: Updates pipe diameters for catch basin runs
- Sheet No. 9: Updates pipe between SDMH-26 and SDCB-35 is 10-inch ductile iron
- Sheet No. 40: Changes the two 4"x4" Connection Assemblies to be 8"x4" Connection Assemblies