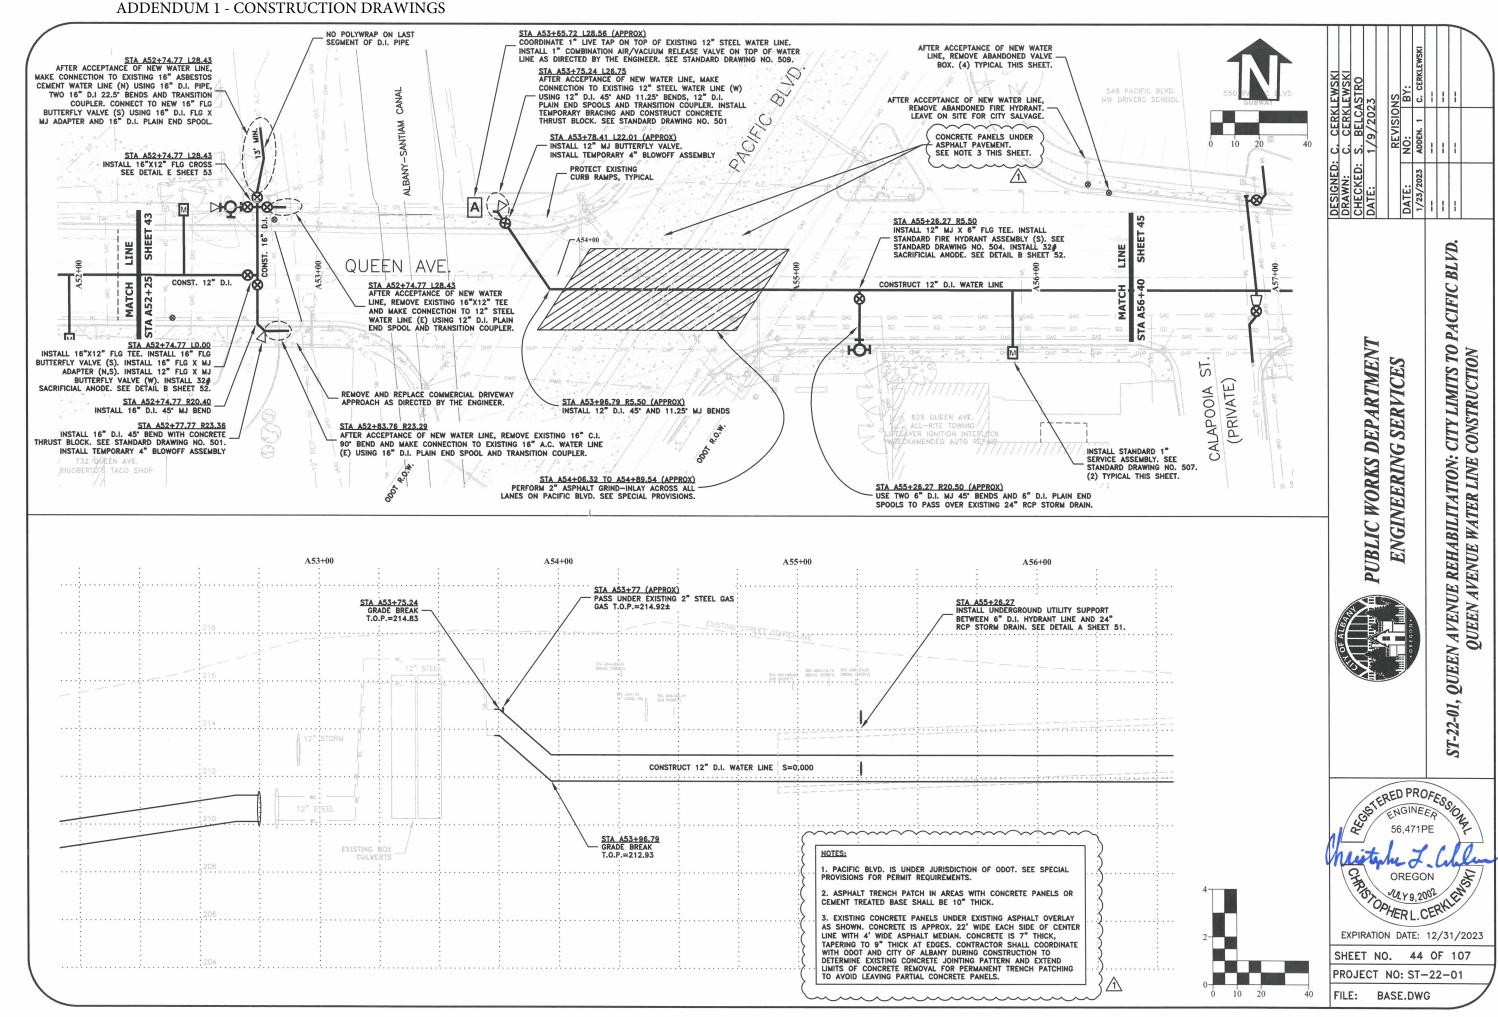

- Sheet No. 44: Added information regarding existing concrete panels on Pacific Boulevard and associated notes
- Sheet No. 53: On Detail E, changed 16-inch gate valve to 16-inch butterfly valve

In order to ensure that all bidders are aware of these provisions, each bidder must sign this addendum below and attach it to the proposal.