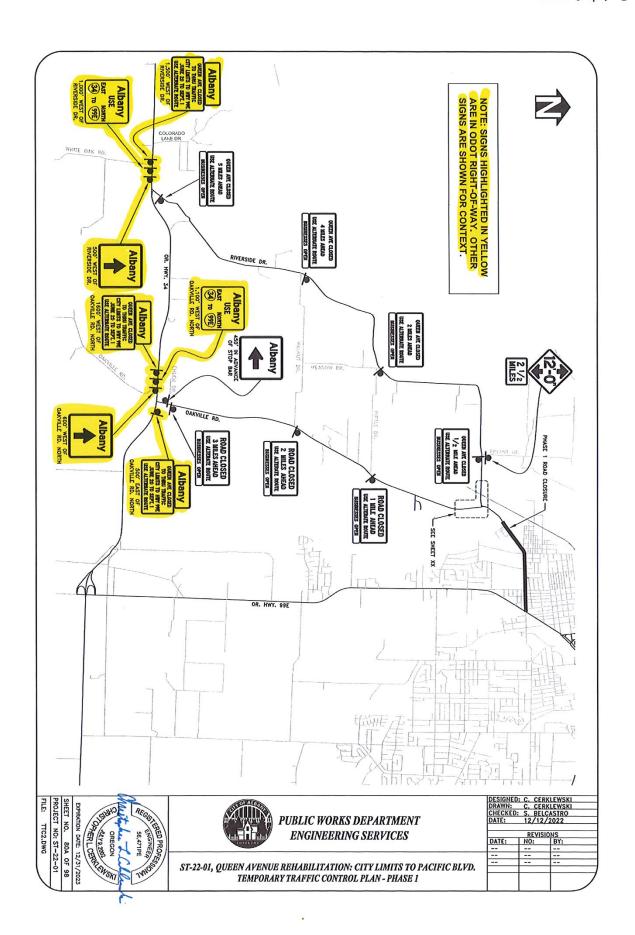

### ST-22-01, Queen Avenue Rehabilitation: City Limits to Pacific Blvd. DATE: JANUARY 24, 2023

In order to clarify the intent of the Specifications and Drawings, the following provisions are provided and shall be considered part of the contract documents.

### **CONSTRUCTION DRAWINGS**

Replace the following sheets with the new attached sheets as described below:

- Sheet No. 8: Updates pipe diameters for catch basin runs
- Sheet No. 9: Updates pipe between SDMH-26 and SDCB-35 is 10-inch ductile iron
- Sheet No. 40: Changes the two 4"x4" Connection Assemblies to be 8"x4" Connection Assemblies

- Sheet No. 44: Added information regarding existing concrete panels on Pacific Boulevard and associated notes
- Sheet No. 53: On Detail E, changed 16-inch gate valve to 16-inch butterfly valve

In order to ensure that all bidders are aware of these provisions, each bidder must sign this addendum below and attach it to the proposal.