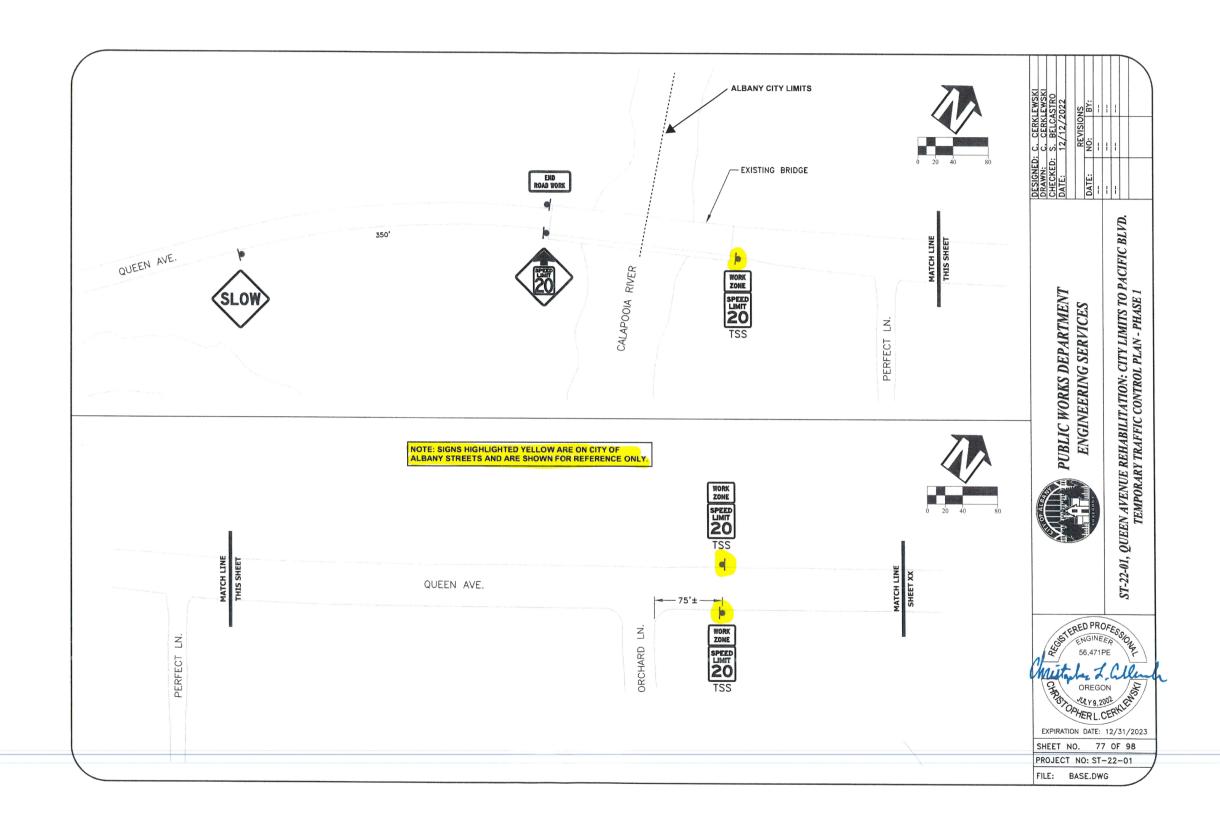

### **CONSTRUCTION DRAWINGS**

Replace the following sheets with the new attached sheets as described below:

- Sheet No. 8: Updates pipe diameters for catch basin runs
- Sheet No. 9: Updates pipe between SDMH-26 and SDCB-35 is 10-inch ductile iron
- Sheet No. 40: Changes the two 4"x4" Connection Assemblies to be 8"x4" Connection Assemblies

- Sheet No. 44: Added information regarding existing concrete panels on Pacific Boulevard and associated notes
- Sheet No. 53: On Detail E, changed 16-inch gate valve to 16-inch butterfly valve

In order to ensure that all bidders are aware of these provisions, each bidder must sign this addendum below and attach it to the proposal.