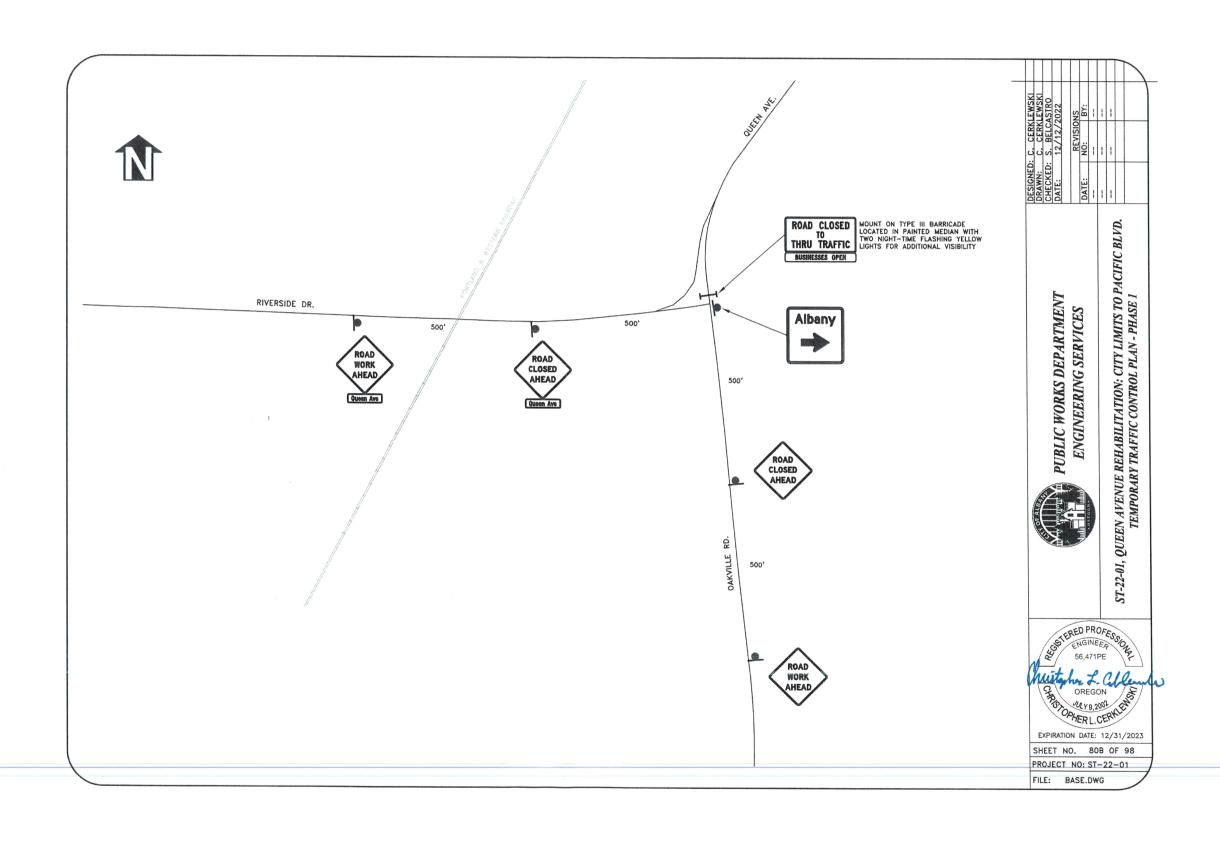

### **CONSTRUCTION DRAWINGS**

Replace the following sheets with the new attached sheets as described below:

- Sheet No. 8: Updates pipe diameters for catch basin runs
- Sheet No. 9: Updates pipe between SDMH-26 and SDCB-35 is 10-inch ductile iron
- Sheet No. 40: Changes the two 4"x4" Connection Assemblies to be 8"x4" Connection Assemblies

- Sheet No. 44: Added information regarding existing concrete panels on Pacific Boulevard and associated notes
- Sheet No. 53: On Detail E, changed 16-inch gate valve to 16-inch butterfly valve

In order to ensure that all bidders are aware of these provisions, each bidder must sign this addendum below and attach it to the proposal.