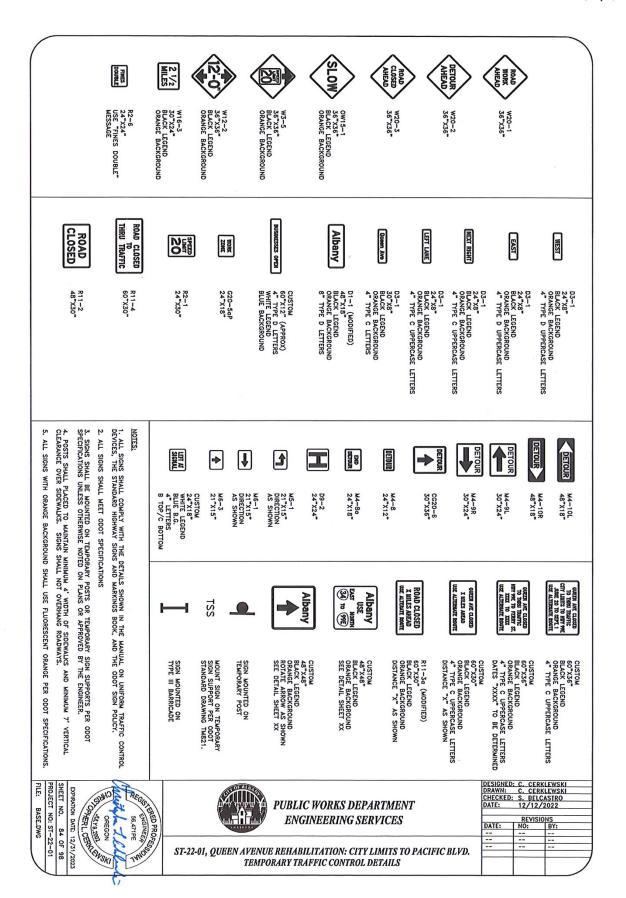

### ST-22-01, Queen Avenue Rehabilitation: City Limits to Pacific Blvd. DATE: JANUARY 24, 2023

In order to clarify the intent of the Specifications and Drawings, the following provisions are provided and shall be considered part of the contract documents.

### **CONSTRUCTION DRAWINGS**

Replace the following sheets with the new attached sheets as described below:

- Sheet No. 8: Updates pipe diameters for catch basin runs
- Sheet No. 9: Updates pipe between SDMH-26 and SDCB-35 is 10-inch ductile iron
- Sheet No. 40: Changes the two 4"x4" Connection Assemblies to be 8"x4" Connection Assemblies

- Sheet No. 44: Added information regarding existing concrete panels on Pacific Boulevard and associated notes
- Sheet No. 53: On Detail E, changed 16-inch gate valve to 16-inch butterfly valve

In order to ensure that all bidders are aware of these provisions, each bidder must sign this addendum below and attach it to the proposal.