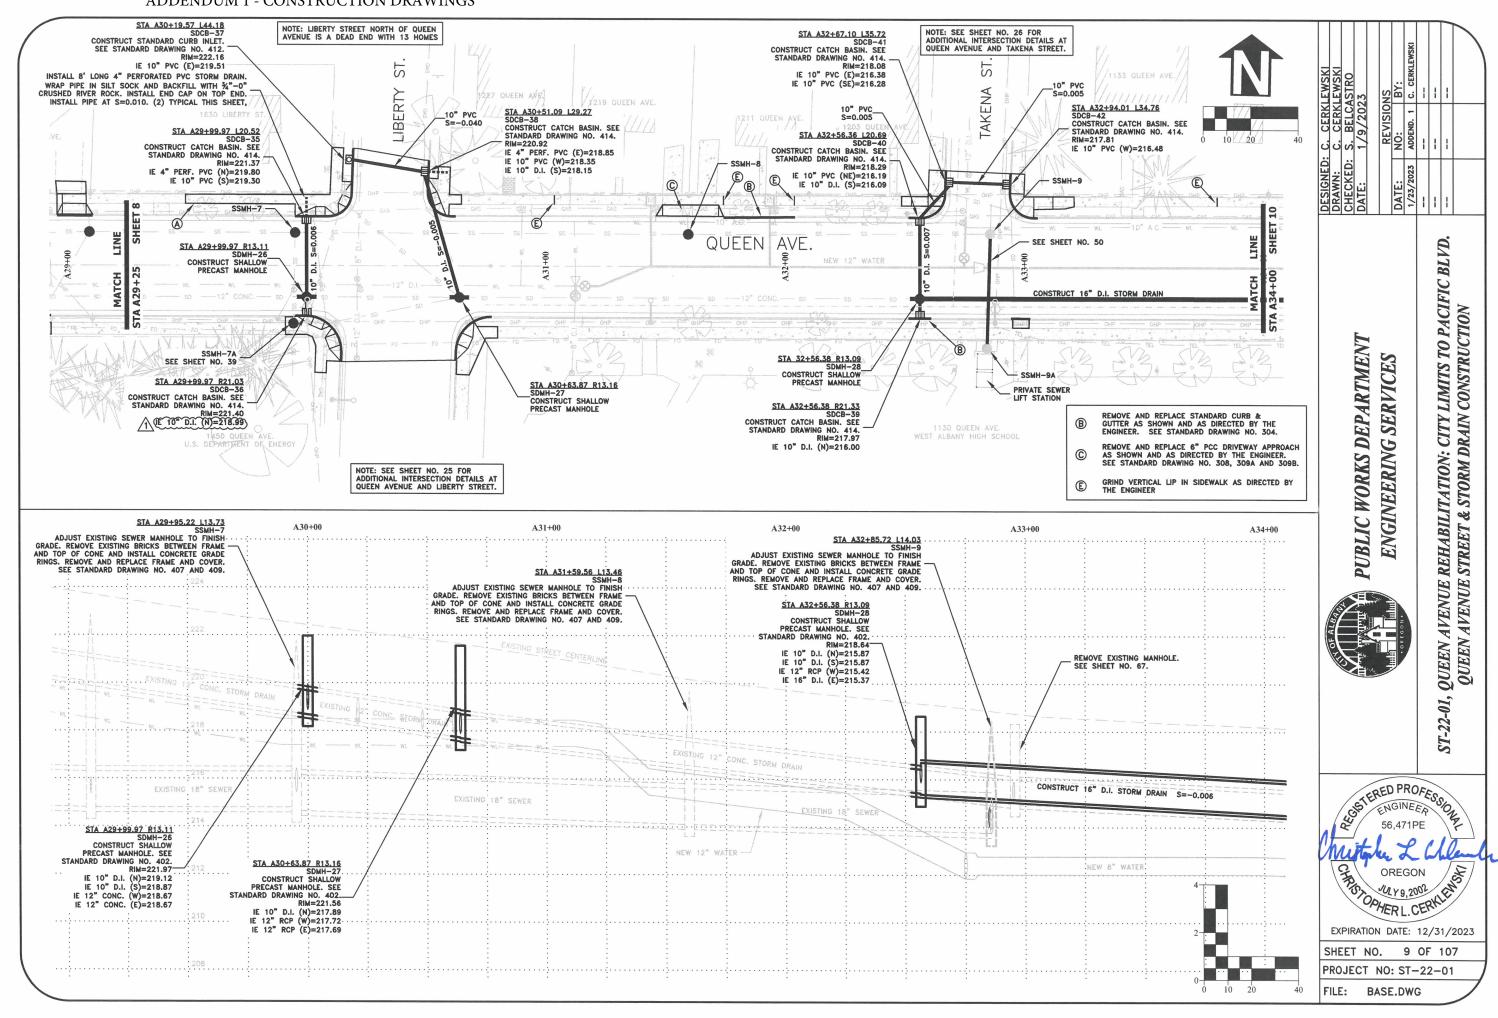

### **CONSTRUCTION DRAWINGS**

Replace the following sheets with the new attached sheets as described below:

- Sheet No. 8: Updates pipe diameters for catch basin runs
- Sheet No. 9: Updates pipe between SDMH-26 and SDCB-35 is 10-inch ductile iron
- Sheet No. 40: Changes the two 4"x4" Connection Assemblies to be 8"x4" Connection Assemblies