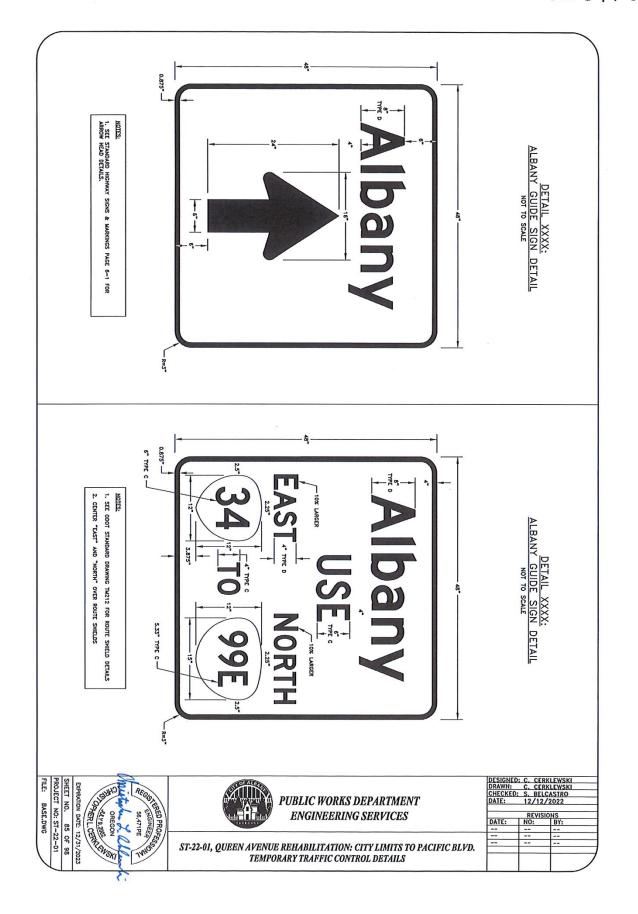

### ST-22-01, Queen Avenue Rehabilitation: City Limits to Pacific Blvd. DATE: JANUARY 24, 2023

In order to clarify the intent of the Specifications and Drawings, the following provisions are provided and shall be considered part of the contract documents.

### **CONSTRUCTION DRAWINGS**

Replace the following sheets with the new attached sheets as described below:

- Sheet No. 8: Updates pipe diameters for catch basin runs
- Sheet No. 9: Updates pipe between SDMH-26 and SDCB-35 is 10-inch ductile iron
- Sheet No. 40: Changes the two 4"x4" Connection Assemblies to be 8"x4" Connection Assemblies

- Sheet No. 44: Added information regarding existing concrete panels on Pacific Boulevard and associated notes
- Sheet No. 53: On Detail E, changed 16-inch gate valve to 16-inch butterfly valve

In order to ensure that all bidders are aware of these provisions, each bidder must sign this addendum below and attach it to the proposal.