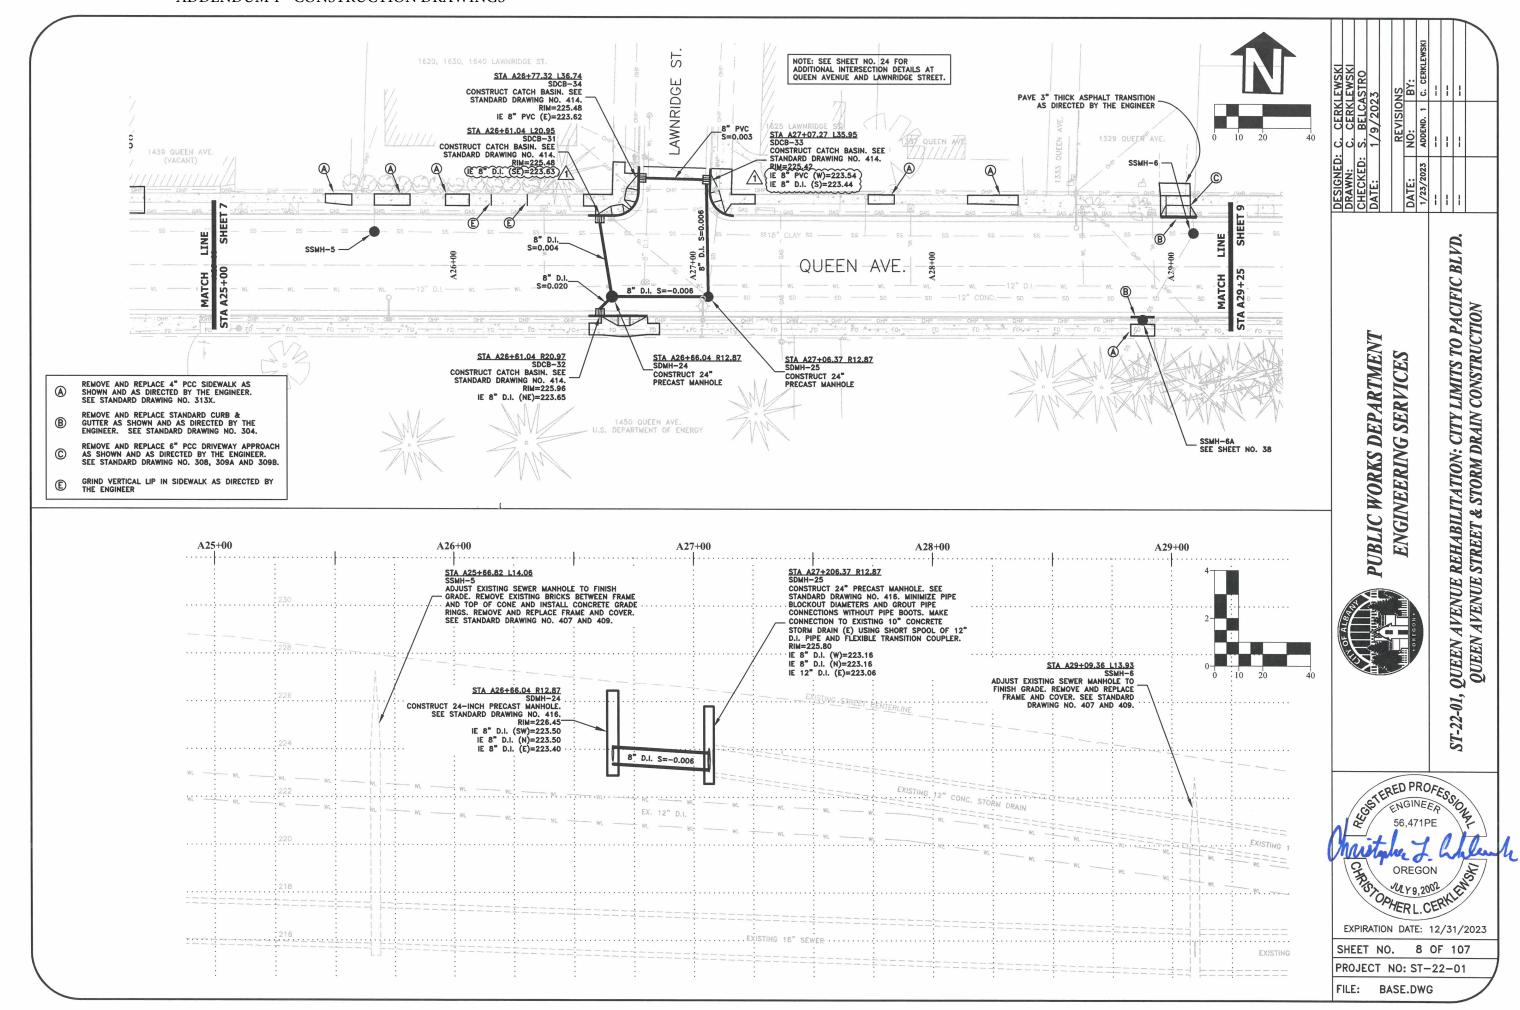

### **CONSTRUCTION DRAWINGS**

Replace the following sheets with the new attached sheets as described below:

- Sheet No. 8: Updates pipe diameters for catch basin runs
- Sheet No. 9: Updates pipe between SDMH-26 and SDCB-35 is 10-inch ductile iron
- Sheet No. 40: Changes the two 4"x4" Connection Assemblies to be 8"x4" Connection Assemblies