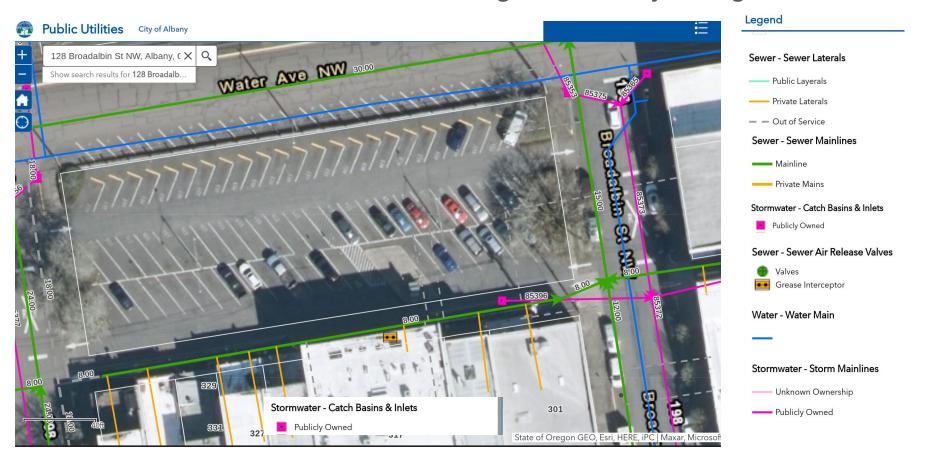

#### Attachment C - Water Avenue Parking Lot, Albany, Oregon

# City of Albany, Water Avenue Parking Lot

Pacific Power, 500 kVA Utility Transformer Adequate capacity is available per load review from the Utility Company.