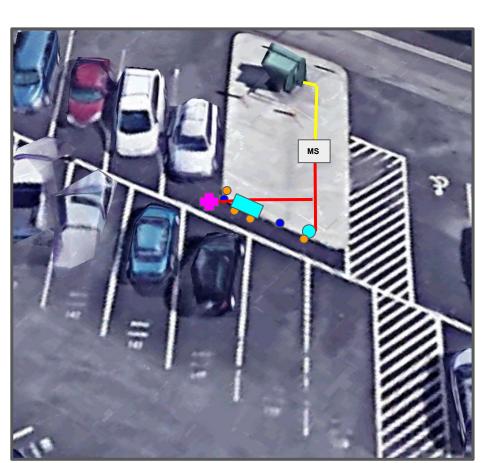

## City of Albany, Water Avenue Parking Lot

- Dual Port Level 2 Charger
- Level 3 DC Fast Charger (DCFC)
- Utility wiring
- \_\_\_\_\_ New Customer owned wiring/conduit
  - Ms New Customer Metered Service (example)
    - New Bollard
    - EV Parking Only Sign
    - Future use L2 pull box

#### Load Requirements:

Qty-1 50 kW 3 phase 208v DCFC

Qty-2 6.2 kW Single phase 208v Level 2 Chargers

Total = 63.4 kW

## One-Line Diagram of charging installation