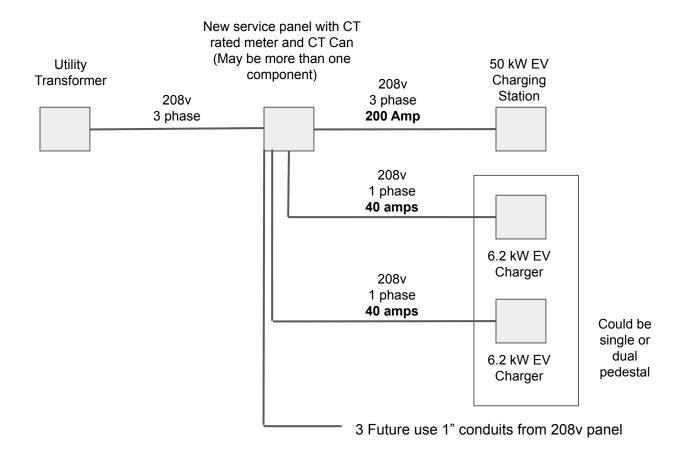

#### Load Requirements:

Qty-1 50 kW 3 phase 208v DCFC

Qty-2 6.2 kW Single phase 208v Level 2 Chargers

Total = 63.4 kW

## One-Line Diagram of charging installation