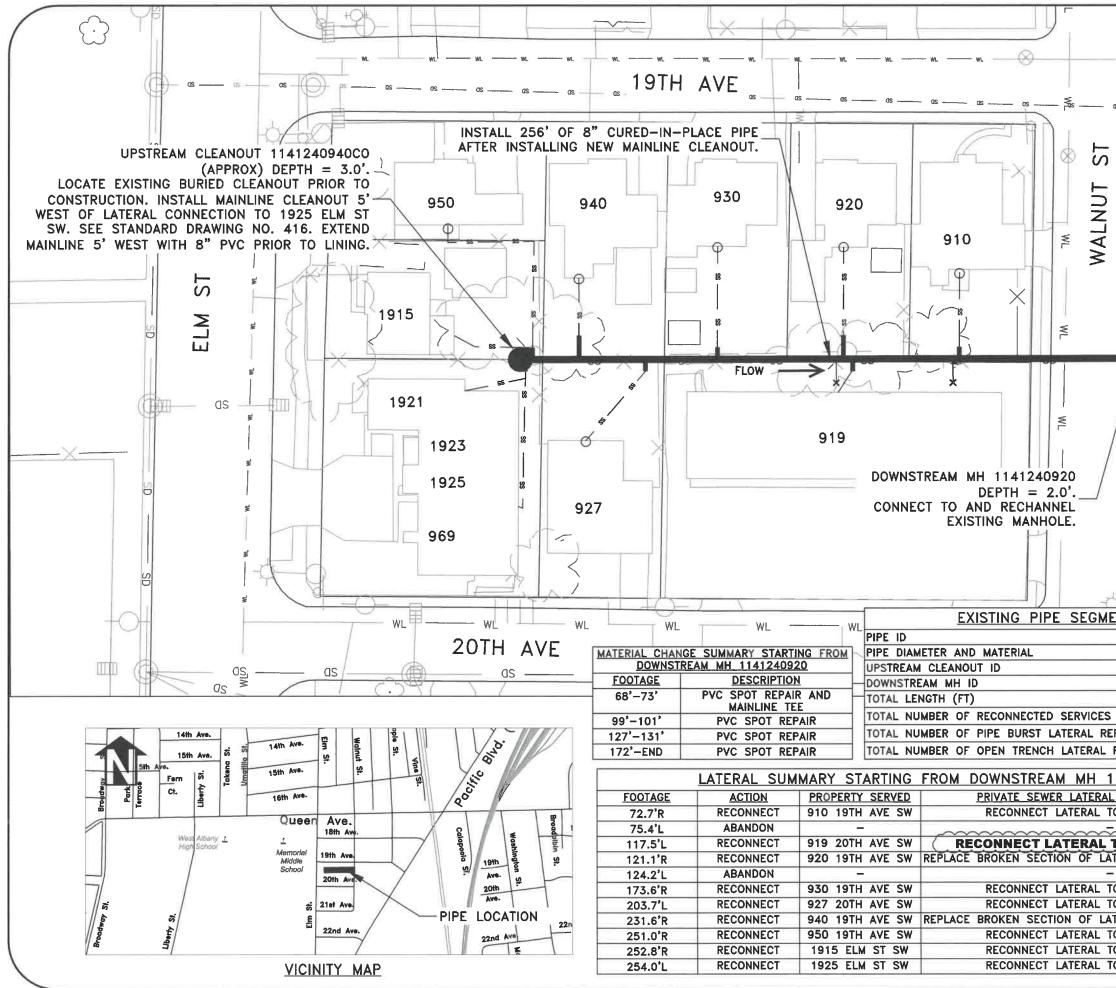

|                                                                                    |                  | R                       |                           |           |       |                                                                      |     |        | $\square$ |  |
|------------------------------------------------------------------------------------|------------------|-------------------------|---------------------------|-----------|-------|----------------------------------------------------------------------|-----|--------|-----------|--|
|                                                                                    |                  | SCHUMACHER              | CERKLEWSKI<br>25/2019     | SNO       | BY:   | 1                                                                    | 1   | 1      |           |  |
| PVC                                                                                | 0 10 20 4        | L. SCHI                 | C. CERKLEV<br>4/25/2019   | REVISIONS | :ON   | :                                                                    |     |        |           |  |
|                                                                                    | `                | DESIGNED:<br>DRAWN:     | CHECKED:<br>DATE:         |           | DATE: |                                                                      |     |        |           |  |
| -PLACE PIPE<br>INE CLEANOUT                                                        | . /              | ag<br>ag                | 52                        |           | 6     | -                                                                    | 1   | i      |           |  |
| 41240850C0                                                                         | 4/               |                         |                           |           |       |                                                                      |     |        |           |  |
| NE CLEANOUT<br>MAINLINE CLE<br>NO. 416.                                            | AND<br>CANOUT.   |                         | T                         |           |       |                                                                      |     | ECTS   |           |  |
| >                                                                                  | /                | TMEN<br>ICES            |                           |           |       |                                                                      |     |        |           |  |
| ·                                                                                  |                  |                         | DEPAR                     | CFRU      | DIL   |                                                                      |     | F PIPE |           |  |
|                                                                                    | 501              |                         | DRKS I                    | FRING     |       |                                                                      |     | PLACI  | & 7289    |  |
| TH SEGMENT<br>AYS BETWEEN<br>WER FLOWS<br>SHALL BE R<br>BEING PERF<br>IAL PROVISIO | TIER             | PUBLIC WORKS DEPARTMENT | ENGINEERING SERVICES      |           |       | SS-19-01-B, 2019 CURED-IN-PLACE PIPE PROJECTS<br>PIPE ID 7284 & 7289 |     |        |           |  |
| AENT SUMMA                                                                         | PY               | 1                       | $\mathbf{A}_{\mathbf{r}}$ | ۲         |       | 1                                                                    |     | 10-    |           |  |
| ILITI SOMIMA                                                                       | 7284             | -                       |                           | -         |       | 1                                                                    |     | 61-    |           |  |
|                                                                                    | 8" VCP           |                         |                           |           |       |                                                                      |     | SS     |           |  |
|                                                                                    | 1141240850C0     |                         |                           |           |       |                                                                      |     |        |           |  |
|                                                                                    | 1141240840<br>85 |                         |                           |           |       |                                                                      |     |        |           |  |
| ES                                                                                 | 1                |                         |                           |           |       |                                                                      |     |        |           |  |
| REPLACEMENTS                                                                       | 0                |                         | /                         | -EF       | PF    | 20                                                                   | -   | ~      |           |  |
|                                                                                    |                  |                         | RECO                      | EN        | GIN   | IEE                                                                  | 5/2 | SIO    | /         |  |
| MH 1141240                                                                         |                  | 1/                      | RE                        | 85        | 5930  | OPE                                                                  | E   | 1      | 2)        |  |
| ATERAL CONSTRUCTION NOTES                                                          |                  |                         | bis                       |           |       |                                                                      |     |        |           |  |
| -                                                                                  | S SPECIFIED      |                         |                           |           |       |                                                                      |     |        |           |  |
|                                                                                    |                  | 1                       | LORI                      | MAD       | NEC.  | 2 0                                                                  | 018 | 15     | 5/        |  |
| H 1141240840                                                                       |                  |                         | 14                        | 0         | CHI   | 3,4                                                                  | MP  | ,CX    | /         |  |
| ATERAL CONSTR                                                                      |                  |                         |                           |           |       |                                                                      |     |        |           |  |
| -                                                                                  | -                | EXPIRES: 06/30/2020     |                           |           |       |                                                                      |     |        |           |  |
| -                                                                                  |                  |                         | ET NO                     | -         | -     |                                                                      |     |        |           |  |
| IN AND CONSTRU<br>RUCTURE AS SH                                                    | OWN              | -                       | JECT                      | -         | -     | -                                                                    |     | -0     | 1-B       |  |
| RUCTURE AS SHOWN. FILE: BASE.DWG                                                   |                  |                         |                           |           |       |                                                                      |     |        |           |  |
|                                                                                    |                  |                         |                           |           |       |                                                                      |     |        |           |  |