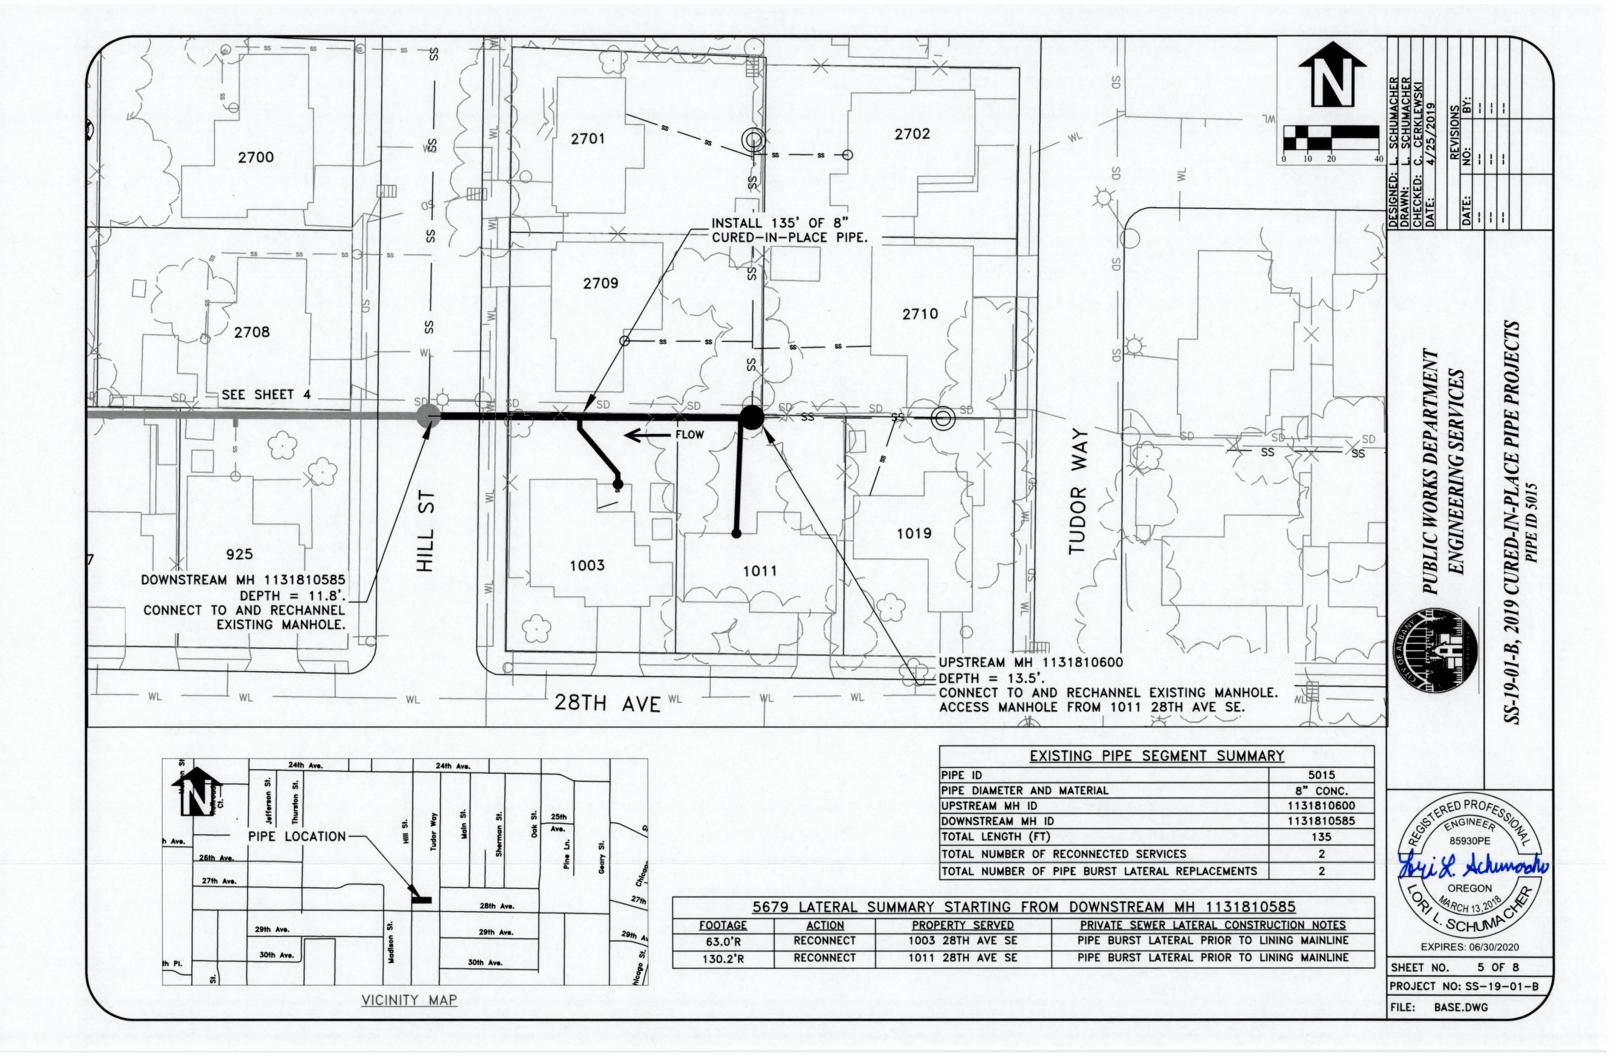

|                                                                                    |                  | R                       |                           |           |       |                                                                      |     |        | $\square$ |  |
|------------------------------------------------------------------------------------|------------------|-------------------------|---------------------------|-----------|-------|----------------------------------------------------------------------|-----|--------|-----------|--|
|                                                                                    |                  | SCHUMACHER              | CERKLEWSKI<br>25/2019     | SNO       | BY:   | 1                                                                    | 1   | 1      |           |  |
| PVC                                                                                | 0 10 20 4        | L. SCHI                 | C. CERKLEV<br>4/25/2019   | REVISIONS | :ON   | :                                                                    |     |        |           |  |
|                                                                                    | `                | DESIGNED:<br>DRAWN:     | CHECKED:<br>DATE:         |           | DATE: |                                                                      |     |        |           |  |
| -PLACE PIPE<br>INE CLEANOUT                                                        | . /              | ag<br>ag                | 52                        |           | 6     | -                                                                    | 1   | i      |           |  |
| 41240850C0                                                                         | 4/               |                         |                           |           |       |                                                                      |     |        |           |  |
| NE CLEANOUT<br>MAINLINE CLE<br>NO. 416.                                            | AND<br>CANOUT.   |                         | T                         |           |       |                                                                      |     | ECTS   |           |  |
| >                                                                                  | /                | TMEN<br>ICES            |                           |           |       |                                                                      |     |        |           |  |
| ·                                                                                  |                  |                         | DEPAR                     | CFRU      | DIL   |                                                                      |     | F PIPE |           |  |
|                                                                                    | 501              |                         | DRKS I                    | FRING     |       |                                                                      |     | PLACI  | & 7289    |  |
| TH SEGMENT<br>AYS BETWEEN<br>WER FLOWS<br>SHALL BE R<br>BEING PERF<br>IAL PROVISIO | TIER             | PUBLIC WORKS DEPARTMENT | ENGINEERING SERVICES      |           |       | SS-19-01-B, 2019 CURED-IN-PLACE PIPE PROJECTS<br>PIPE ID 7284 & 7289 |     |        |           |  |
| AENT SUMMA                                                                         | PY               | 1                       | $\mathbf{A}_{\mathbf{r}}$ | ۲         |       | 1                                                                    |     | 10-    |           |  |
| ILITI SOMIMA                                                                       | 7284             | -                       |                           | -         |       | 1                                                                    |     | 61-    |           |  |
|                                                                                    | 8" VCP           |                         |                           |           |       |                                                                      |     | SS     |           |  |
|                                                                                    | 1141240850C0     |                         |                           |           |       |                                                                      |     |        |           |  |
|                                                                                    | 1141240840<br>85 |                         |                           |           |       |                                                                      |     |        |           |  |
| ES                                                                                 | 1                |                         |                           |           |       |                                                                      |     |        |           |  |
| REPLACEMENTS                                                                       | 0                |                         | /                         | -EF       | PF    | 20                                                                   | -   | ~      |           |  |
|                                                                                    |                  |                         | RECO                      | EN        | GIN   | IEE                                                                  | 5/2 | SIO    | /         |  |
| MH 1141240                                                                         |                  | 1/                      | RE                        | 85        | 5930  | OPE                                                                  | E   | 1      | 2)        |  |
| ATERAL CONSTRUCTION NOTES                                                          |                  |                         | bis                       |           |       |                                                                      |     |        |           |  |
| -                                                                                  | S SPECIFIED      |                         |                           |           |       |                                                                      |     |        |           |  |
|                                                                                    |                  | 1                       | LORI                      | MAD       | NEC.  | 2 0                                                                  | 018 | 15     | 5/        |  |
| H 1141240840                                                                       |                  |                         | 14                        | 0         | CHI   | 3,4                                                                  | MP  | ,CX    | /         |  |
| ATERAL CONSTR                                                                      |                  |                         |                           |           |       |                                                                      |     |        |           |  |
| -                                                                                  | -                | EXPIRES: 06/30/2020     |                           |           |       |                                                                      |     |        |           |  |
| -                                                                                  |                  |                         | ET NO                     | -         | -     |                                                                      |     |        |           |  |
| IN AND CONSTRU<br>RUCTURE AS SH                                                    | OWN              | -                       | JECT                      | -         | -     | -                                                                    |     | -0     | 1-B       |  |
| RUCTURE AS SHOWN. FILE: BASE.DWG                                                   |                  |                         |                           |           |       |                                                                      |     |        |           |  |
|                                                                                    |                  |                         |                           |           |       |                                                                      |     |        |           |  |