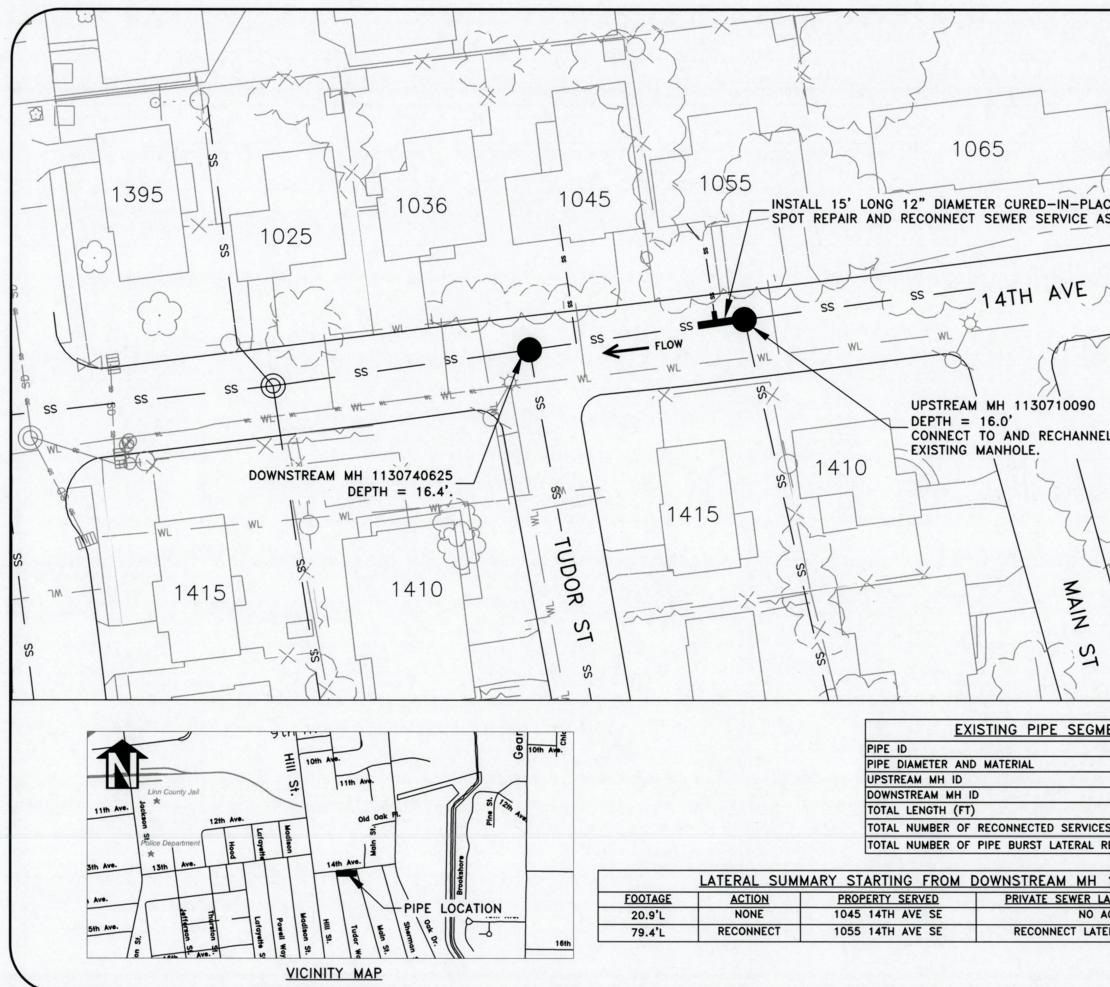

|                                                                                                                                      | DESIGNED: L. SCHUMACHER<br>DRAWN: L. SCHUMACHER<br>CHECKED: C. CERKLEWSKI<br>DATE: 4/25/2019<br>REVISIONS<br>DATE: NO: BY:<br>                                                |  |  |  |  |  |
|--------------------------------------------------------------------------------------------------------------------------------------|-------------------------------------------------------------------------------------------------------------------------------------------------------------------------------|--|--|--|--|--|
| CE PIPE<br>S SPECIFIED.<br>SD<br>SD<br>SD<br>SD<br>SD<br>SD<br>SD<br>SD<br>SD<br>SD<br>SD<br>SD<br>SD                                | PUBLIC WORKS DEPARTMENT<br>ENGINEERING SERVICES<br>SS-19-01-B, 2019 CURED-IN-PLACE PIPE PROJECTS<br>PIPE ID 5935                                                              |  |  |  |  |  |
| 5935   12" VCP   1130710090   1130740625   90   3S   1   REPLACEMENTS   0   1130740625   ACTION REQUIRED   ERAL TO MAIN AS SPECIFIED | STERED PROFESSO<br>STERED PROFESSO<br>85930PE<br>Dri K. Achumochi<br>OREGON<br>OREGON<br>OREGON<br>CHUNA<br>EXPIRES: 06/30/2020<br>SHEET NO. 7 OF 8<br>PROJECT NO: SS-19-01-B |  |  |  |  |  |
| FILE: BASE.DWG                                                                                                                       |                                                                                                                                                                               |  |  |  |  |  |