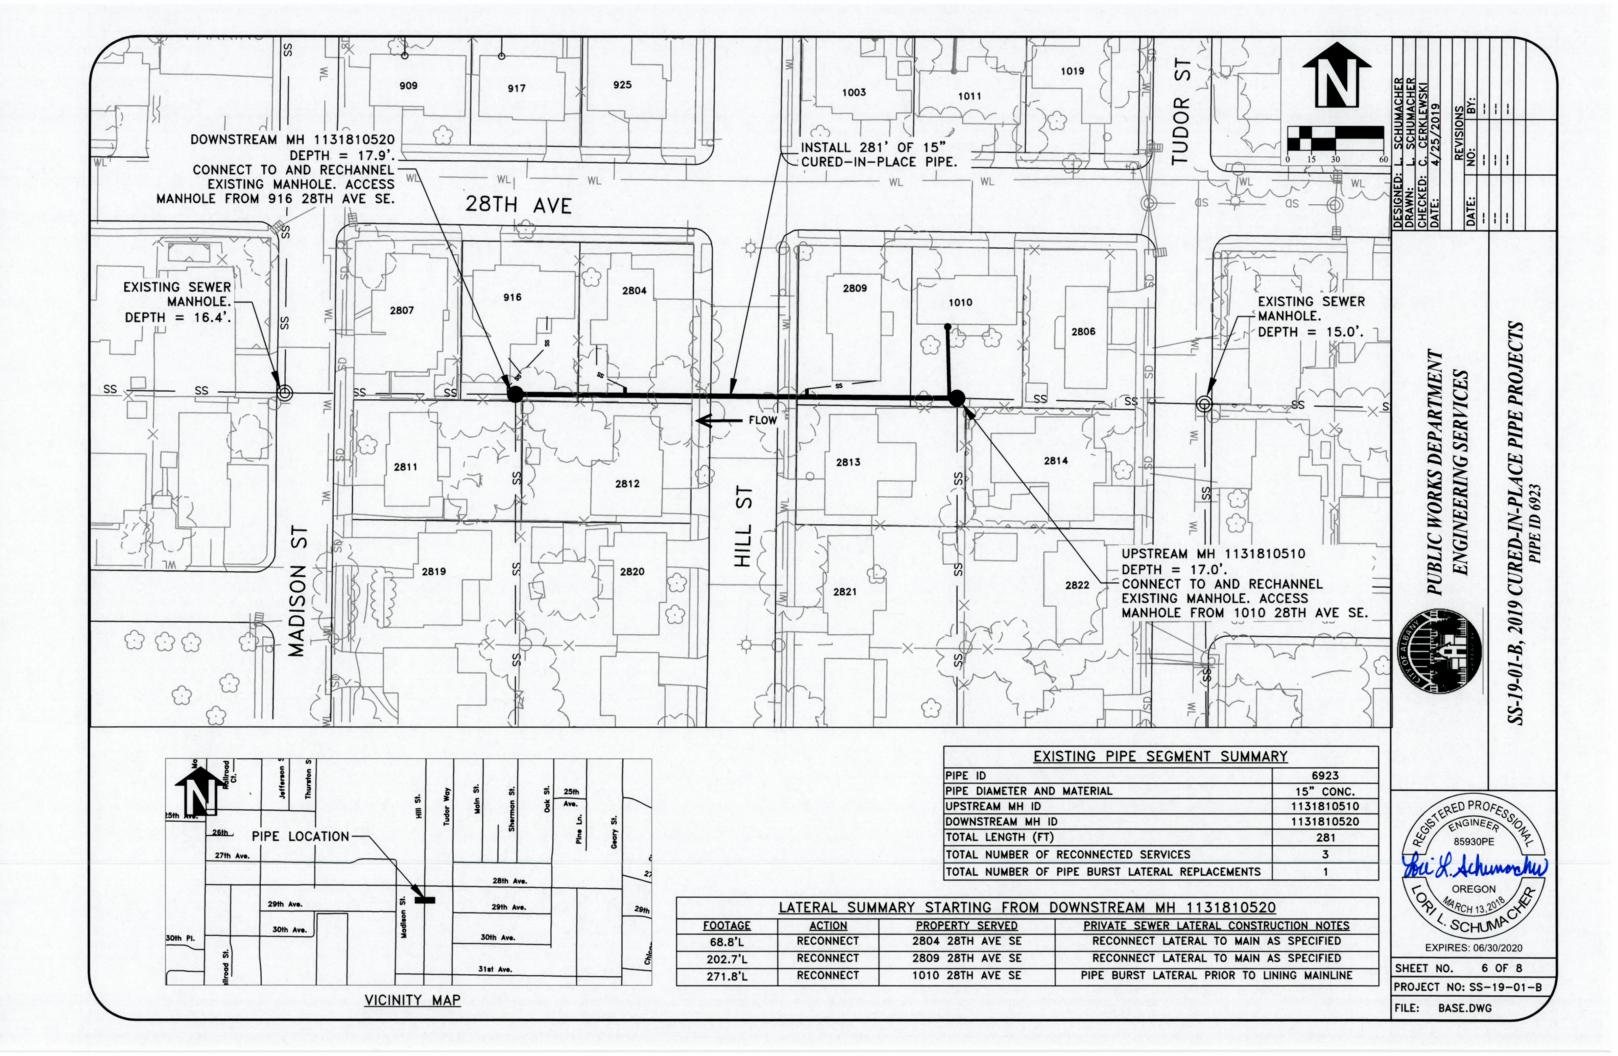

|                                                                                    |                  | R                       |                           |           |       |                                                                      |     |        | $\square$ |  |
|------------------------------------------------------------------------------------|------------------|-------------------------|---------------------------|-----------|-------|----------------------------------------------------------------------|-----|--------|-----------|--|
|                                                                                    |                  | SCHUMACHER              | CERKLEWSKI<br>25/2019     | SNO       | BY:   | 1                                                                    | 1   | 1      |           |  |
| PVC                                                                                | 0 10 20 4        | L. SCHI                 | C. CERKLEV<br>4/25/2019   | REVISIONS | :ON   | :                                                                    |     |        |           |  |
|                                                                                    | `                | DESIGNED:<br>DRAWN:     | CHECKED:<br>DATE:         |           | DATE: |                                                                      |     |        |           |  |
| -PLACE PIPE<br>INE CLEANOUT                                                        | . /              | ag<br>ag                | 52                        |           | 6     | -                                                                    | 1   | i      |           |  |
| 41240850C0                                                                         | 4/               |                         |                           |           |       |                                                                      |     |        |           |  |
| NE CLEANOUT<br>MAINLINE CLE<br>NO. 416.                                            | AND<br>CANOUT.   |                         | T                         |           |       |                                                                      |     | ECTS   |           |  |
| >                                                                                  | /                | TMEN<br>ICES            |                           |           |       |                                                                      |     |        |           |  |
| ·                                                                                  |                  |                         | DEPAR                     | CFRU      | DIL   |                                                                      |     | F PIPE |           |  |
|                                                                                    | 501              |                         | DRKS I                    | FRING     |       |                                                                      |     | PLACI  | & 7289    |  |
| TH SEGMENT<br>AYS BETWEEN<br>WER FLOWS<br>SHALL BE R<br>BEING PERF<br>IAL PROVISIO | TIER             | PUBLIC WORKS DEPARTMENT | ENGINEERING SERVICES      |           |       | SS-19-01-B, 2019 CURED-IN-PLACE PIPE PROJECTS<br>PIPE ID 7284 & 7289 |     |        |           |  |
| AENT SUMMA                                                                         | PY               | 1                       | $\mathbf{A}_{\mathbf{r}}$ | ۲         |       | 1                                                                    |     | 10-    |           |  |
| ILITI SOMIMA                                                                       | 7284             | -                       |                           | -         |       | 1                                                                    |     | 61-    |           |  |
|                                                                                    | 8" VCP           |                         |                           |           |       |                                                                      |     | SS     |           |  |
|                                                                                    | 1141240850C0     |                         |                           |           |       |                                                                      |     |        |           |  |
|                                                                                    | 1141240840<br>85 |                         |                           |           |       |                                                                      |     |        |           |  |
| ES                                                                                 | 1                |                         |                           |           |       |                                                                      |     |        |           |  |
| REPLACEMENTS                                                                       | 0                |                         | /                         | -EF       | PF    | 20                                                                   | -   | ~      |           |  |
|                                                                                    |                  |                         | RECO                      | EN        | GIN   | IEE                                                                  | 5/2 | SIO    | /         |  |
| MH 1141240                                                                         |                  | 1/                      | RE                        | 85        | 5930  | OPE                                                                  | E   | 1      | 2)        |  |
| ATERAL CONSTRUCTION NOTES                                                          |                  |                         | bis                       |           |       |                                                                      |     |        |           |  |
| -                                                                                  | S SPECIFIED      |                         |                           |           |       |                                                                      |     |        |           |  |
|                                                                                    |                  | 1                       | LORI                      | MAD       | NEC.  | 2 0                                                                  | 018 | 15     | 5/        |  |
| H 1141240840                                                                       |                  |                         | 14                        | 0         | CHI   | 3,4                                                                  | MP  | ,CX    | /         |  |
| ATERAL CONSTR                                                                      |                  |                         |                           |           |       |                                                                      |     |        |           |  |
| -                                                                                  | -                | EXPIRES: 06/30/2020     |                           |           |       |                                                                      |     |        |           |  |
| -                                                                                  |                  |                         | ET NO                     | -         | -     |                                                                      |     |        |           |  |
| IN AND CONSTRU<br>RUCTURE AS SH                                                    | OWN              | -                       | JECT                      | -         | -     | -                                                                    |     | -0     | 1-B       |  |
| RUCTURE AS SHOWN. FILE: BASE.DWG                                                   |                  |                         |                           |           |       |                                                                      |     |        |           |  |
|                                                                                    |                  |                         |                           |           |       |                                                                      |     |        |           |  |