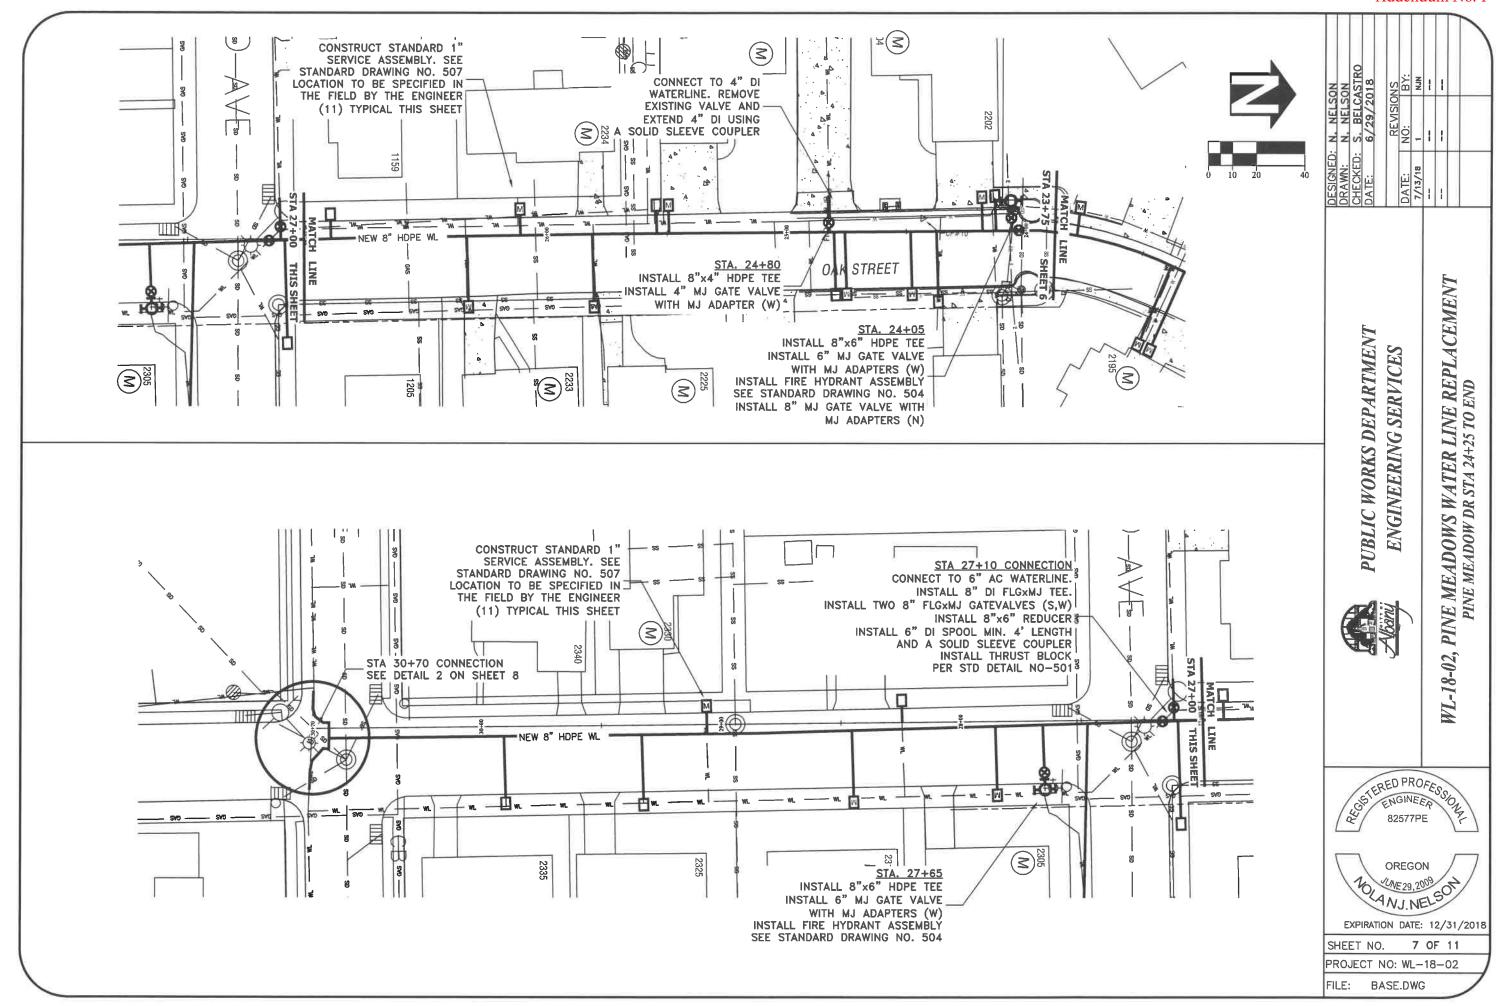

## CITY OF ALBANY WL-18-02, PINE MEADOWS WATER LINE REPLACEMENT

| SHEET INDEX     |                                                    |  |  |  |  |  |  |  |  |  |
|-----------------|----------------------------------------------------|--|--|--|--|--|--|--|--|--|
| SHEET<br>NUMBER | SHEET TITLE                                        |  |  |  |  |  |  |  |  |  |
| 1               | COVER                                              |  |  |  |  |  |  |  |  |  |
| 2               | PINE MEADOW DR STA 0+00 TO 4+50                    |  |  |  |  |  |  |  |  |  |
| 3               | PINE MEADOW DR STA 4+50 TO 10+00                   |  |  |  |  |  |  |  |  |  |
| 4               | PINE MEADOW DR STA 10+00 TO 15+50                  |  |  |  |  |  |  |  |  |  |
| 5               | PINE MEADOW DR STA 15+50 TO 20+25 AND CEDAR CIRCLE |  |  |  |  |  |  |  |  |  |
| 6               | PINE MEADOW DR STA 20+25 TO 24+25 AND ASPEN CIRCLE |  |  |  |  |  |  |  |  |  |
| 7               | PINE MEADOW DR STA 24+25 TO END                    |  |  |  |  |  |  |  |  |  |
| 8               | WATER CONNECTION DETAILS                           |  |  |  |  |  |  |  |  |  |
| 9               | DRIVEWAY REPAIR DETAIL                             |  |  |  |  |  |  |  |  |  |
| 10              | PAVING STA 0+00 TO 16+80                           |  |  |  |  |  |  |  |  |  |
| 11              | PAVING STA 16+80 TO END                            |  |  |  |  |  |  |  |  |  |

#### **LEGEND:**

NEW HDPE WATER LINE

- RECONNECT EXISTING WATER METER
- M REPLACE EXISTING WATER METER WITH NEW METER
- RECONNECT EXISTING CLUSTER
  OF 4 WATER METERS. EACH METER
  SHALL BE CONSTRUCTED WITH
  INDIVIDUAL SERVICE LINE. SEE
  DRIVEWAY REPAIR DETAIL ON SHEET 9
- M ADDRESSES WITH A 'M' NEXT TO THEM SHALL HAVE THE METER REPLACED WITH A CITY PROVIDED METER