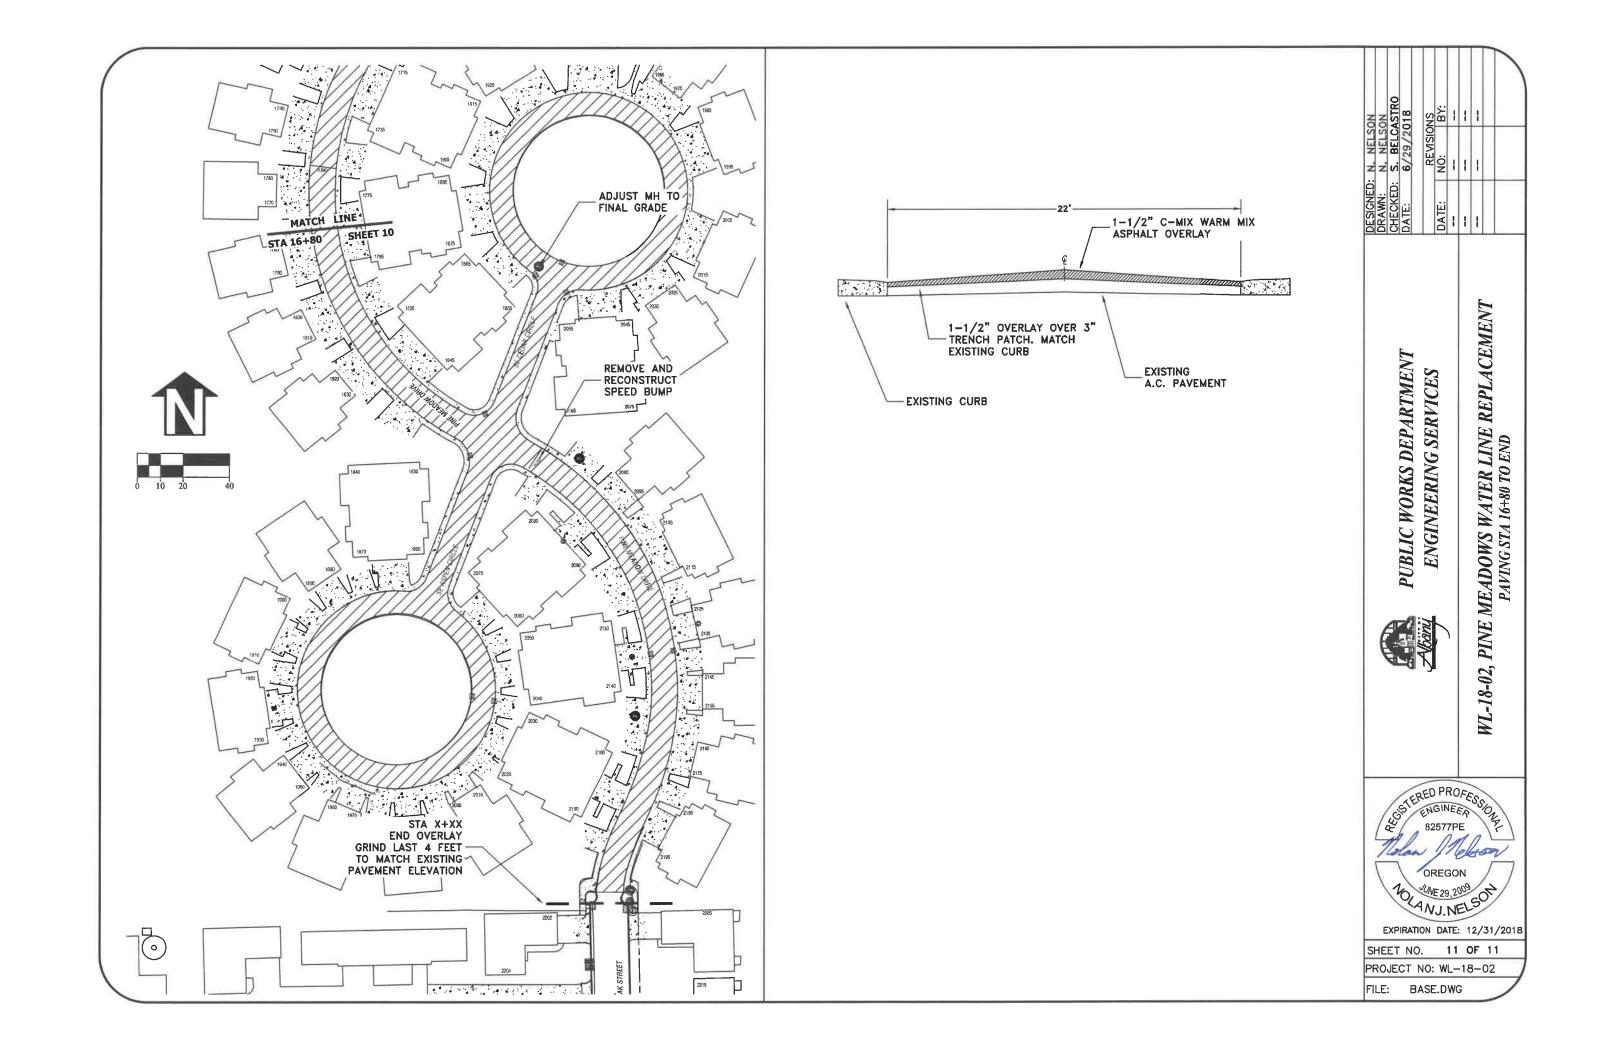

## CITY OF ALBANY WL-18-02, PINE MEADOWS WATER LINE REPLACEMENT

| SHEET INDEX     |                                                    |  |  |  |  |  |  |  |  |  |
|-----------------|----------------------------------------------------|--|--|--|--|--|--|--|--|--|
| SHEET<br>NUMBER | SHEET TITLE                                        |  |  |  |  |  |  |  |  |  |
| 1               | COVER                                              |  |  |  |  |  |  |  |  |  |
| 2               | PINE MEADOW DR STA 0+00 TO 4+50                    |  |  |  |  |  |  |  |  |  |
| 3               | PINE MEADOW DR STA 4+50 TO 10+00                   |  |  |  |  |  |  |  |  |  |
| 4               | PINE MEADOW DR STA 10+00 TO 15+50                  |  |  |  |  |  |  |  |  |  |
| 5               | PINE MEADOW DR STA 15+50 TO 20+25 AND CEDAR CIRCLE |  |  |  |  |  |  |  |  |  |
| 6               | PINE MEADOW DR STA 20+25 TO 24+25 AND ASPEN CIRCLE |  |  |  |  |  |  |  |  |  |
| 7               | PINE MEADOW DR STA 24+25 TO END                    |  |  |  |  |  |  |  |  |  |
| 8               | WATER CONNECTION DETAILS                           |  |  |  |  |  |  |  |  |  |
| 9               | DRIVEWAY REPAIR DETAIL                             |  |  |  |  |  |  |  |  |  |
| 10              | PAVING STA 0+00 TO 16+80                           |  |  |  |  |  |  |  |  |  |
| 11              | PAVING STA 16+80 TO END                            |  |  |  |  |  |  |  |  |  |