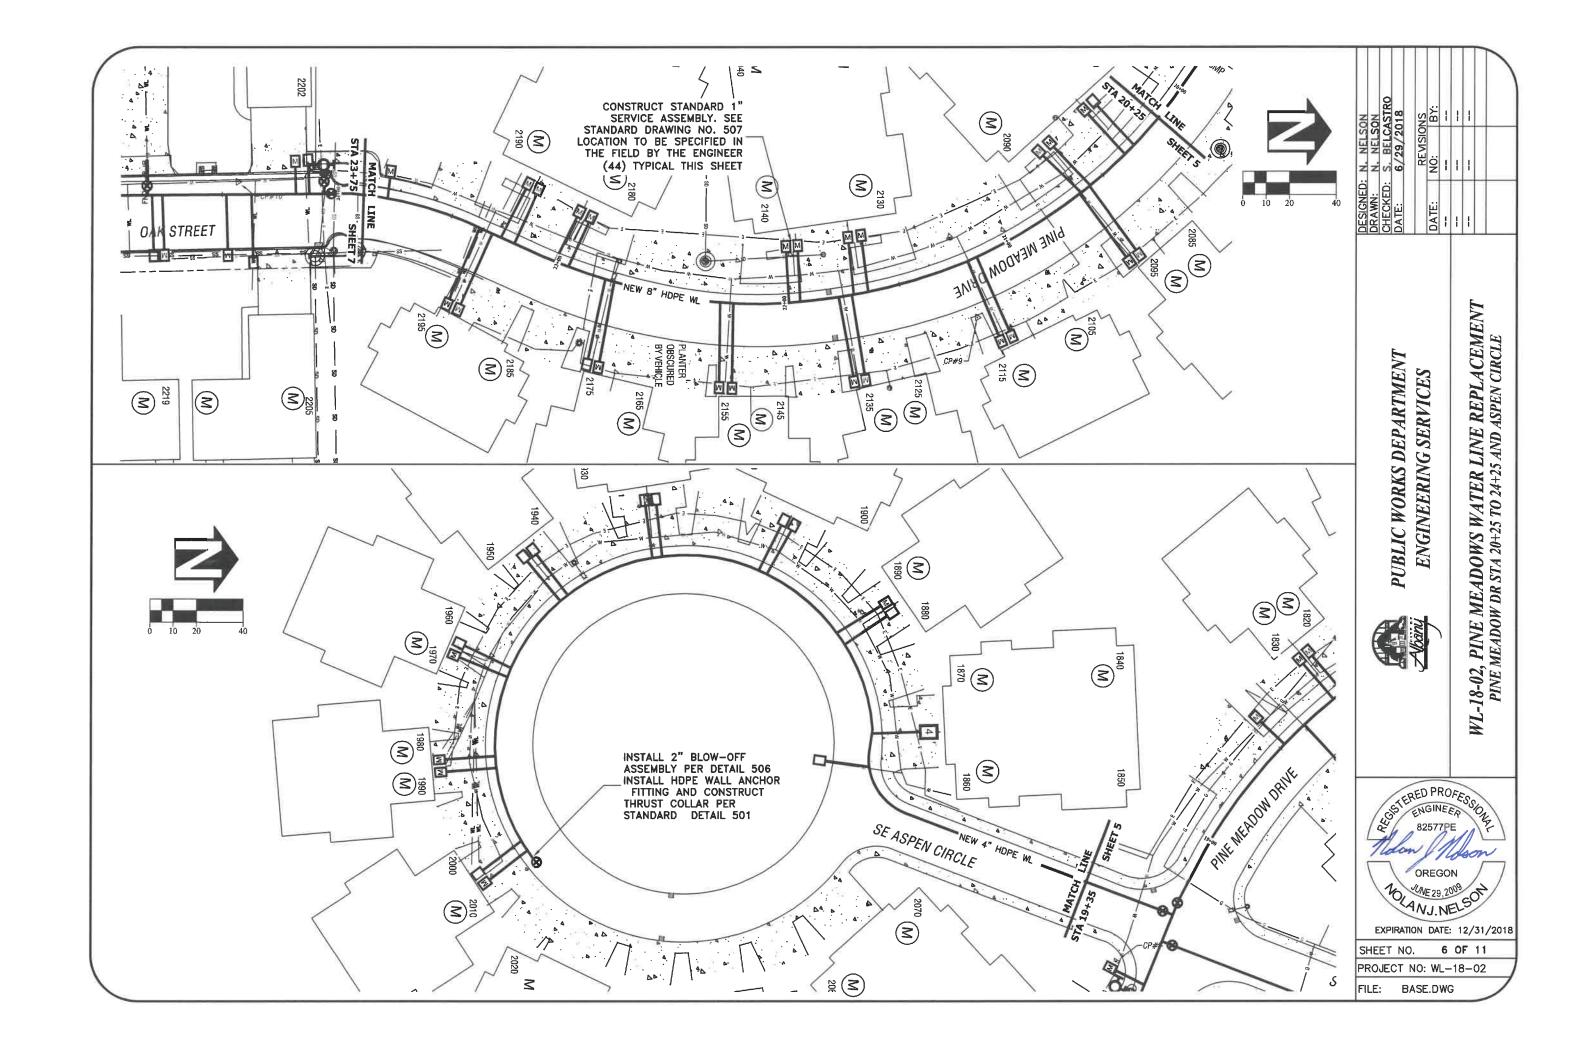

## CITY OF ALBANY WL-18-02, PINE MEADOWS WATER LINE REPLACEMENT

| SHEET INDEX     |                                                    |  |  |  |  |  |  |  |  |  |
|-----------------|----------------------------------------------------|--|--|--|--|--|--|--|--|--|
| SHEET<br>NUMBER | SHEET TITLE                                        |  |  |  |  |  |  |  |  |  |
| 1               | COVER                                              |  |  |  |  |  |  |  |  |  |
| 2               | PINE MEADOW DR STA 0+00 TO 4+50                    |  |  |  |  |  |  |  |  |  |
| 3               | PINE MEADOW DR STA 4+50 TO 10+00                   |  |  |  |  |  |  |  |  |  |
| 4               | PINE MEADOW DR STA 10+00 TO 15+50                  |  |  |  |  |  |  |  |  |  |
| 5               | PINE MEADOW DR STA 15+50 TO 20+25 AND CEDAR CIRCLE |  |  |  |  |  |  |  |  |  |
| 6               | PINE MEADOW DR STA 20+25 TO 24+25 AND ASPEN CIRCLE |  |  |  |  |  |  |  |  |  |
| 7               | PINE MEADOW DR STA 24+25 TO END                    |  |  |  |  |  |  |  |  |  |
| 8               | WATER CONNECTION DETAILS                           |  |  |  |  |  |  |  |  |  |
| 9               | DRIVEWAY REPAIR DETAIL                             |  |  |  |  |  |  |  |  |  |
| 10              | PAVING STA 0+00 TO 16+80                           |  |  |  |  |  |  |  |  |  |
| 11              | PAVING STA 16+80 TO END                            |  |  |  |  |  |  |  |  |  |

#### **LEGEND:**

NEW HDPE WATER LINE

- RECONNECT EXISTING WATER METER
- M REPLACE EXISTING WATER METER WITH NEW METER
- RECONNECT EXISTING CLUSTER
  OF 4 WATER METERS. EACH METER
  SHALL BE CONSTRUCTED WITH
  INDIVIDUAL SERVICE LINE. SEE
  DRIVEWAY REPAIR DETAIL ON SHEET 9
- M ADDRESSES WITH A 'M' NEXT TO THEM SHALL HAVE THE METER REPLACED WITH A CITY PROVIDED METER