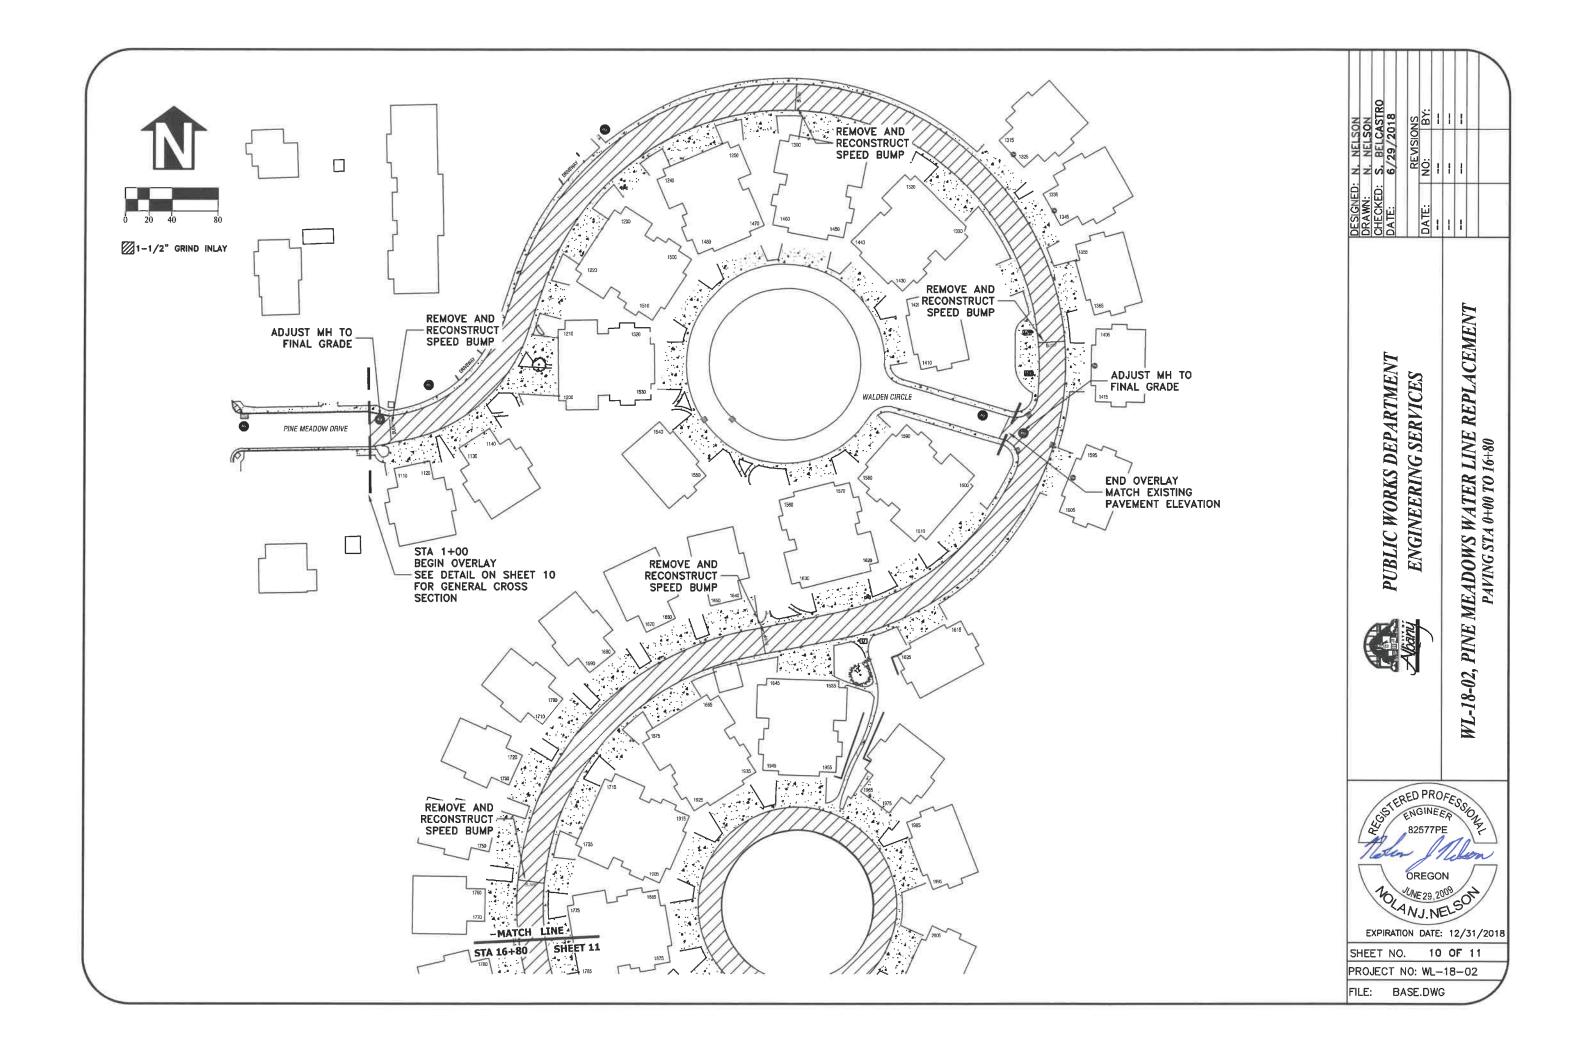

## CITY OF ALBANY WL-18-02, PINE MEADOWS WATER LINE REPLACEMENT

| SHEET INDEX     |                                                    |  |  |  |  |  |  |  |  |  |
|-----------------|----------------------------------------------------|--|--|--|--|--|--|--|--|--|
| SHEET<br>NUMBER | SHEET TITLE                                        |  |  |  |  |  |  |  |  |  |
| 1               | COVER                                              |  |  |  |  |  |  |  |  |  |
| 2               | PINE MEADOW DR STA 0+00 TO 4+50                    |  |  |  |  |  |  |  |  |  |
| 3               | PINE MEADOW DR STA 4+50 TO 10+00                   |  |  |  |  |  |  |  |  |  |
| 4               | PINE MEADOW DR STA 10+00 TO 15+50                  |  |  |  |  |  |  |  |  |  |
| 5               | PINE MEADOW DR STA 15+50 TO 20+25 AND CEDAR CIRCLE |  |  |  |  |  |  |  |  |  |
| 6               | PINE MEADOW DR STA 20+25 TO 24+25 AND ASPEN CIRCLE |  |  |  |  |  |  |  |  |  |
| 7               | PINE MEADOW DR STA 24+25 TO END                    |  |  |  |  |  |  |  |  |  |
| 8               | WATER CONNECTION DETAILS                           |  |  |  |  |  |  |  |  |  |
| 9               | DRIVEWAY REPAIR DETAIL                             |  |  |  |  |  |  |  |  |  |
| 10              | PAVING STA 0+00 TO 16+80                           |  |  |  |  |  |  |  |  |  |
| 11              | PAVING STA 16+80 TO END                            |  |  |  |  |  |  |  |  |  |