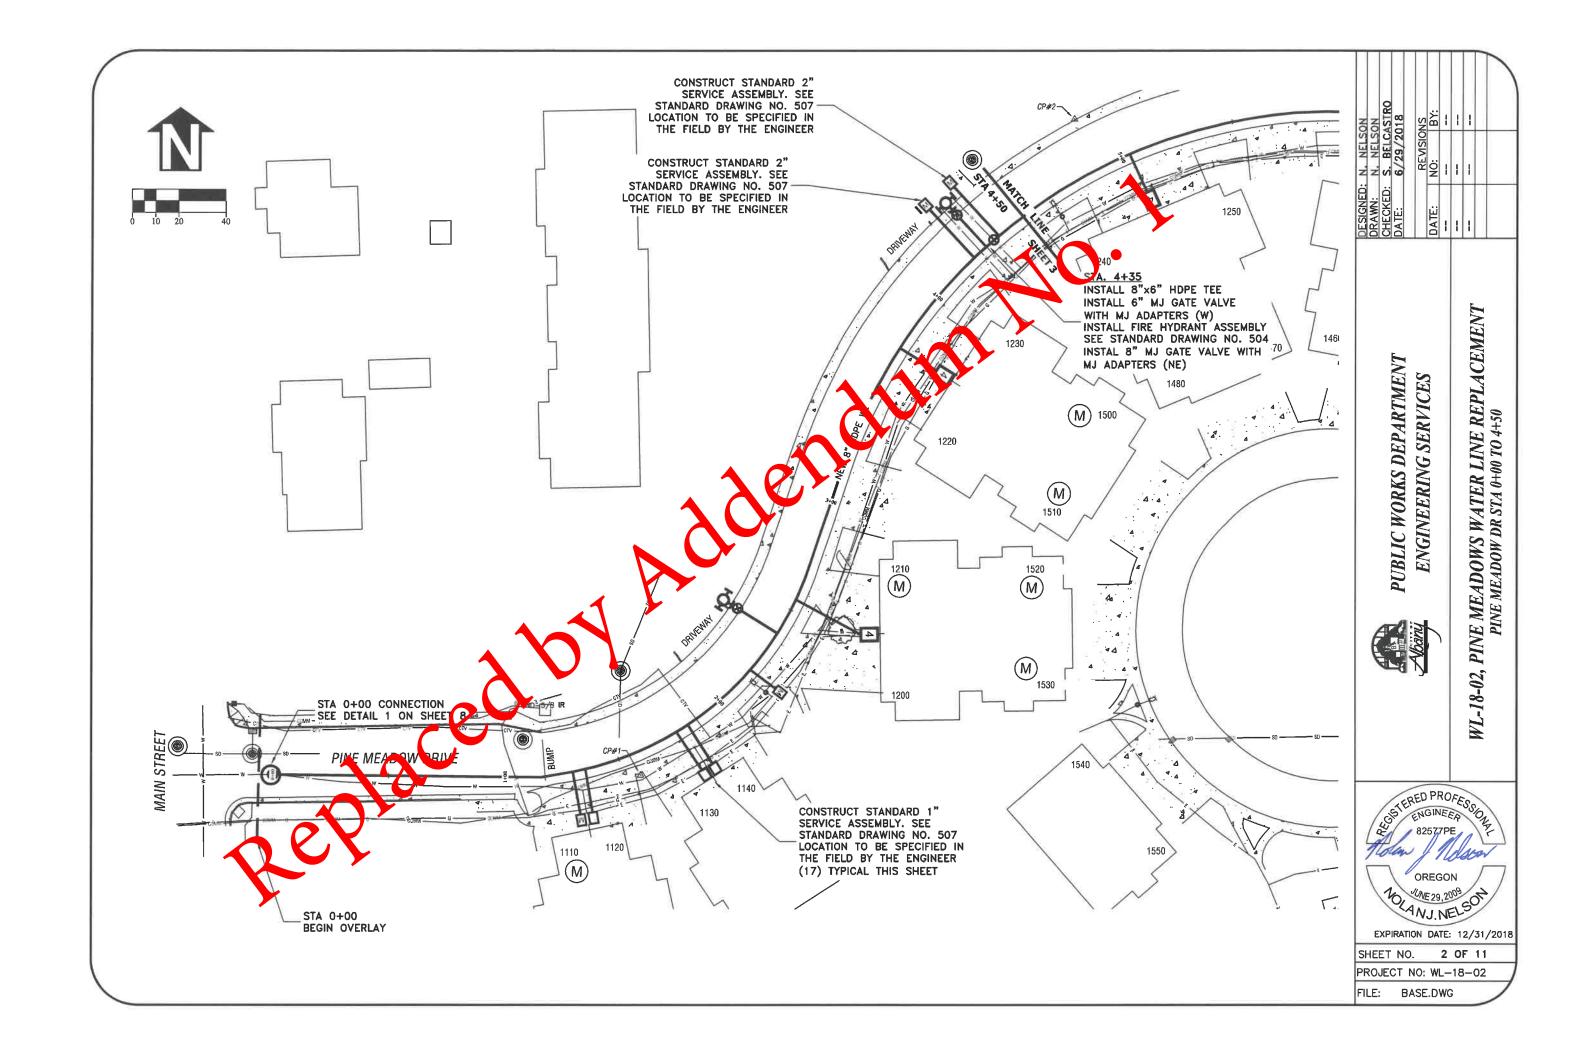

#### **LEGEND:**

NEW HDPE WATER LINE

- RECONNECT EXISTING WATER METER
- M REPLACE EXISTING WATER METER WITH NEW METER
- RECONNECT EXISTING CLUSTER
  OF 4 WATER METERS. EACH METER
  SHALL BE CONSTRUCTED WITH
  INDIVIDUAL SERVICE LINE. SEE
  DRIVEWAY REPAIR DETAIL ON SHEET 9
- M ADDRESSES WITH A 'M' NEXT TO THEM SHALL HAVE THE METER REPLACED WITH A CITY PROVIDED METER

#### **GENERAL NOTES**

- 1. ALL CONSTRUCTION SHALL CONFORM TO THE CITY OF ALBANY STANDARD CONSTRUCTION SPECIFICATIONS AND ASSOCIATED STANDARD DRAWINGS. THE CURRENT VERSION OF THE CITY OF ALBANY STANDARD CONSTRUCTION SPECIFICATIONS CAN BE FOUND ON THE CITY'S WEBSITE AT WWW.CITYOFALBANY.NET.
- 2. UTILITIES SHOWN ARE FOR REFERENCE ONLY. FOR A FIELD LOCATE, CALL THE UTILITIES NOTIFICATIONS CENTER AT 1-800-332-2344.
- 3. OPERATING ACCESS FOR CITY MAINTENANCE PERSONNEL TO EXISTING AND NEW WATER VALVES AND MANHOLES SHALL BE CONTINUOUSLY MAINTAINED BY THE CONTRACTOR DURING ALL CONSTRUCTION ACTIVITIES.
- 4. CONTRACTOR SHALL VERIFY ALL EXISTING PIPE ELEVATIONS, PIPE DIAMETERS, AND PIPE MATERIALS AT CONNECTION AND ABANDONMENT LOCATIONS PRIOR TO CONSTRUCTION. ANY DISCREPANCIES SHALL BE REPORTED TO ENGINEER PRIOR TO BEGINNING WORK.
- 5. ATTENTION: OREGON LAW REQUIRES YOU TO FOLLOW RULES ADOPTED BY THE OREGON UTILITY NOTIFICATION CENTER. THOSE RULES ARE SET FORTH IN OAR 952-001-0010 THROUGH OAR 952-001-0090. YOU MAY OBTAIN COPIES OF THE RULES BY CALLING THE CENTER. (NOTE: THE TELEPHONE NUMBER FOR THE OREGON UTILITY NOTIFICATION CENTER IS 1-800-332-2344).
- 6. CONTRACTOR SHALL BE RESPONSIBLE FOR PROPER INSTALLATION AND MAINTENANCE OF ALL EROSION PREVENTION SEDIMENT CONTROL (EPSC) MEASURES IN ACCORDANCE WITH LOCAL, STATE, AND FEDERAL REGULATIONS UNTIL ALL CONSTRUCTION IS COMPLETED AND APPROVED BY THE CITY OF ALBANY, AND VEGETATION/LANDSCAPING IS ESTABLISHED. FOR GUIDANCE, REFER TO THE CITY OF ALBANY EPSC MANUAL WHICH CAN BE FOUND AT www.cityofgibgny.net.