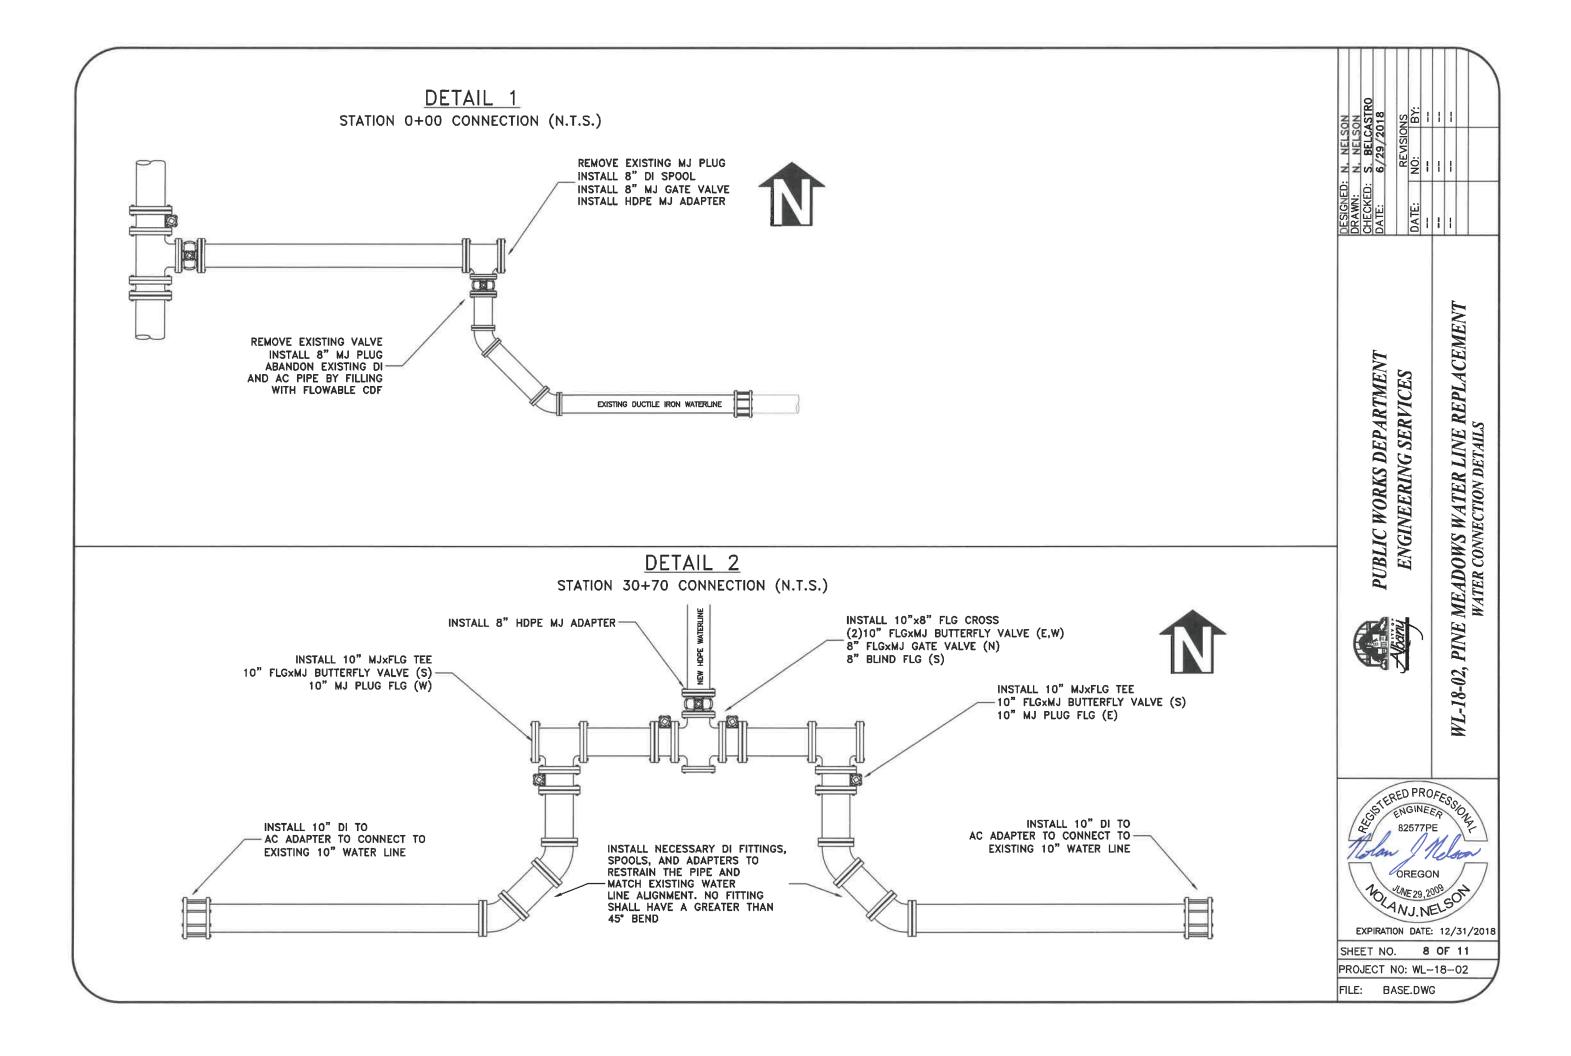

## CITY OF ALBANY WL-18-02, PINE MEADOWS WATER LINE REPLACEMENT

| SHEET INDEX     |                                                    |  |  |  |  |  |  |  |  |  |
|-----------------|----------------------------------------------------|--|--|--|--|--|--|--|--|--|
| SHEET<br>NUMBER | SHEET TITLE                                        |  |  |  |  |  |  |  |  |  |
| 1               | COVER                                              |  |  |  |  |  |  |  |  |  |
| 2               | PINE MEADOW DR STA 0+00 TO 4+50                    |  |  |  |  |  |  |  |  |  |
| 3               | PINE MEADOW DR STA 4+50 TO 10+00                   |  |  |  |  |  |  |  |  |  |
| 4               | PINE MEADOW DR STA 10+00 TO 15+50                  |  |  |  |  |  |  |  |  |  |
| 5               | PINE MEADOW DR STA 15+50 TO 20+25 AND CEDAR CIRCLE |  |  |  |  |  |  |  |  |  |
| 6               | PINE MEADOW DR STA 20+25 TO 24+25 AND ASPEN CIRCLE |  |  |  |  |  |  |  |  |  |
| 7               | PINE MEADOW DR STA 24+25 TO END                    |  |  |  |  |  |  |  |  |  |
| 8               | WATER CONNECTION DETAILS                           |  |  |  |  |  |  |  |  |  |
| 9               | DRIVEWAY REPAIR DETAIL                             |  |  |  |  |  |  |  |  |  |
| 10              | PAVING STA 0+00 TO 16+80                           |  |  |  |  |  |  |  |  |  |
| 11              | PAVING STA 16+80 TO END                            |  |  |  |  |  |  |  |  |  |