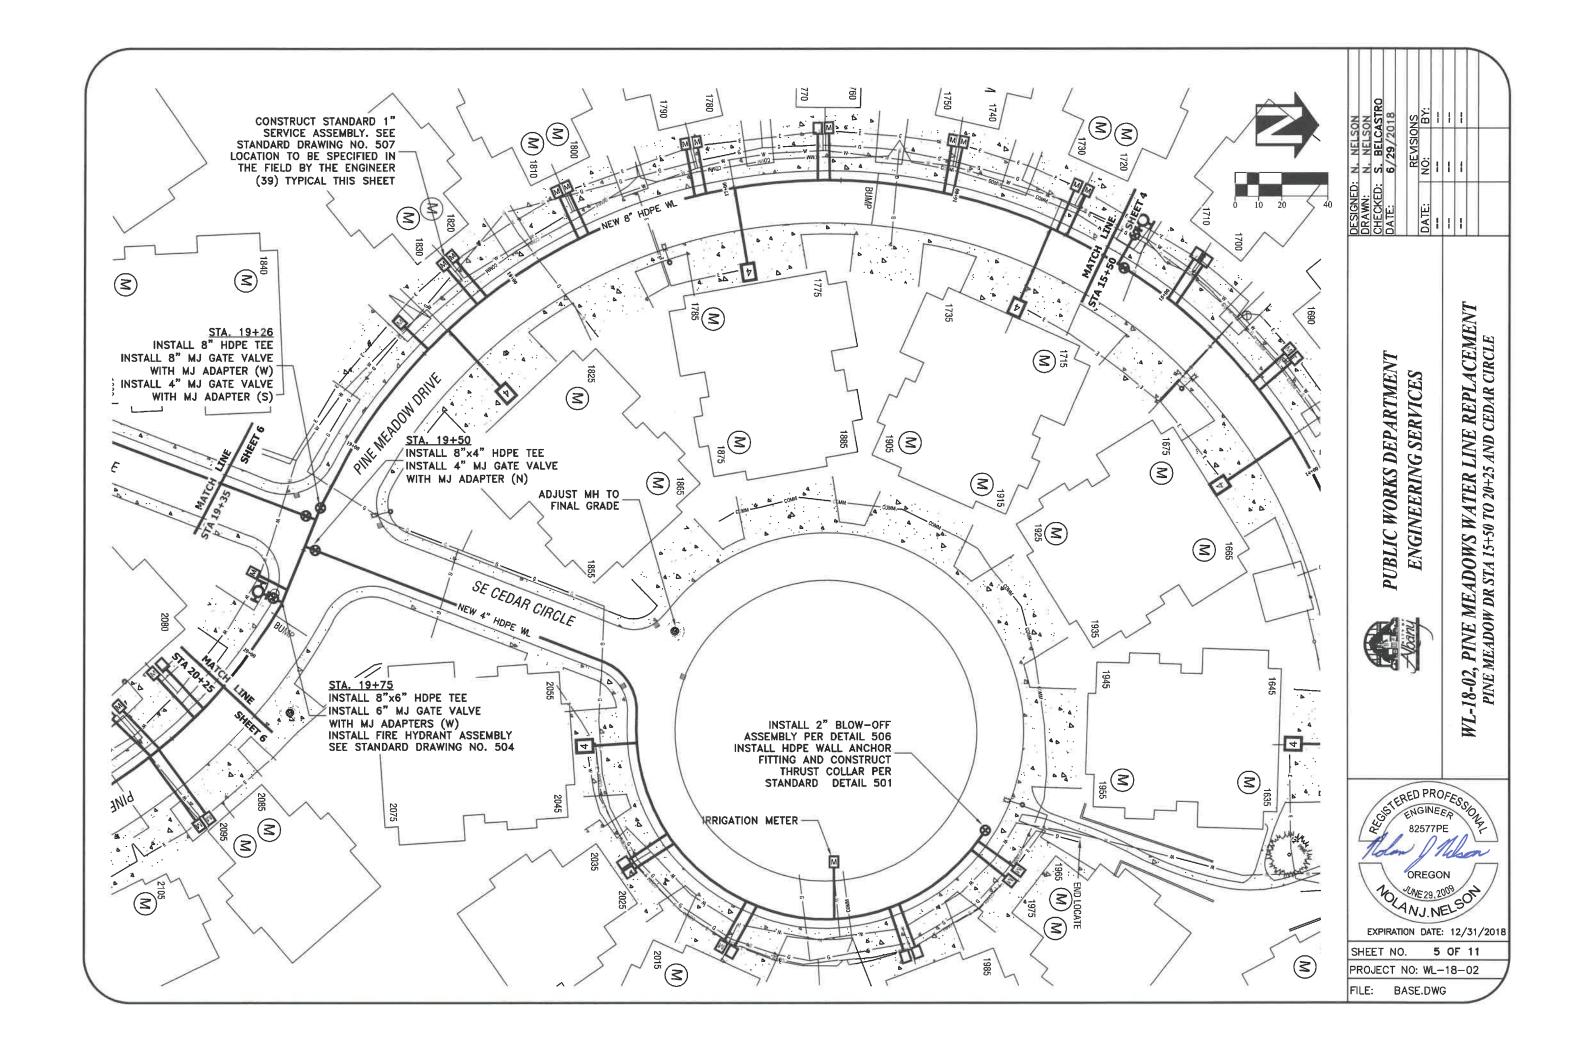

## CITY OF ALBANY WL-18-02, PINE MEADOWS WATER LINE REPLACEMENT

| SHEET INDEX     |                                                    |  |  |  |  |  |  |  |  |  |
|-----------------|----------------------------------------------------|--|--|--|--|--|--|--|--|--|
| SHEET<br>NUMBER | SHEET TITLE                                        |  |  |  |  |  |  |  |  |  |
| 1               | COVER                                              |  |  |  |  |  |  |  |  |  |
| 2               | PINE MEADOW DR STA 0+00 TO 4+50                    |  |  |  |  |  |  |  |  |  |
| 3               | PINE MEADOW DR STA 4+50 TO 10+00                   |  |  |  |  |  |  |  |  |  |
| 4               | PINE MEADOW DR STA 10+00 TO 15+50                  |  |  |  |  |  |  |  |  |  |
| 5               | PINE MEADOW DR STA 15+50 TO 20+25 AND CEDAR CIRCLE |  |  |  |  |  |  |  |  |  |
| 6               | PINE MEADOW DR STA 20+25 TO 24+25 AND ASPEN CIRCLE |  |  |  |  |  |  |  |  |  |
| 7               | PINE MEADOW DR STA 24+25 TO END                    |  |  |  |  |  |  |  |  |  |
| 8               | WATER CONNECTION DETAILS                           |  |  |  |  |  |  |  |  |  |
| 9               | DRIVEWAY REPAIR DETAIL                             |  |  |  |  |  |  |  |  |  |
| 10              | PAVING STA 0+00 TO 16+80                           |  |  |  |  |  |  |  |  |  |
| 11              | PAVING STA 16+80 TO END                            |  |  |  |  |  |  |  |  |  |

#### **LEGEND:**

NEW HDPE WATER LINE

- RECONNECT EXISTING WATER METER
- M REPLACE EXISTING WATER METER WITH NEW METER
- RECONNECT EXISTING CLUSTER
  OF 4 WATER METERS. EACH METER
  SHALL BE CONSTRUCTED WITH
  INDIVIDUAL SERVICE LINE. SEE
  DRIVEWAY REPAIR DETAIL ON SHEET 9
- M ADDRESSES WITH A 'M' NEXT TO THEM SHALL HAVE THE METER REPLACED WITH A CITY PROVIDED METER