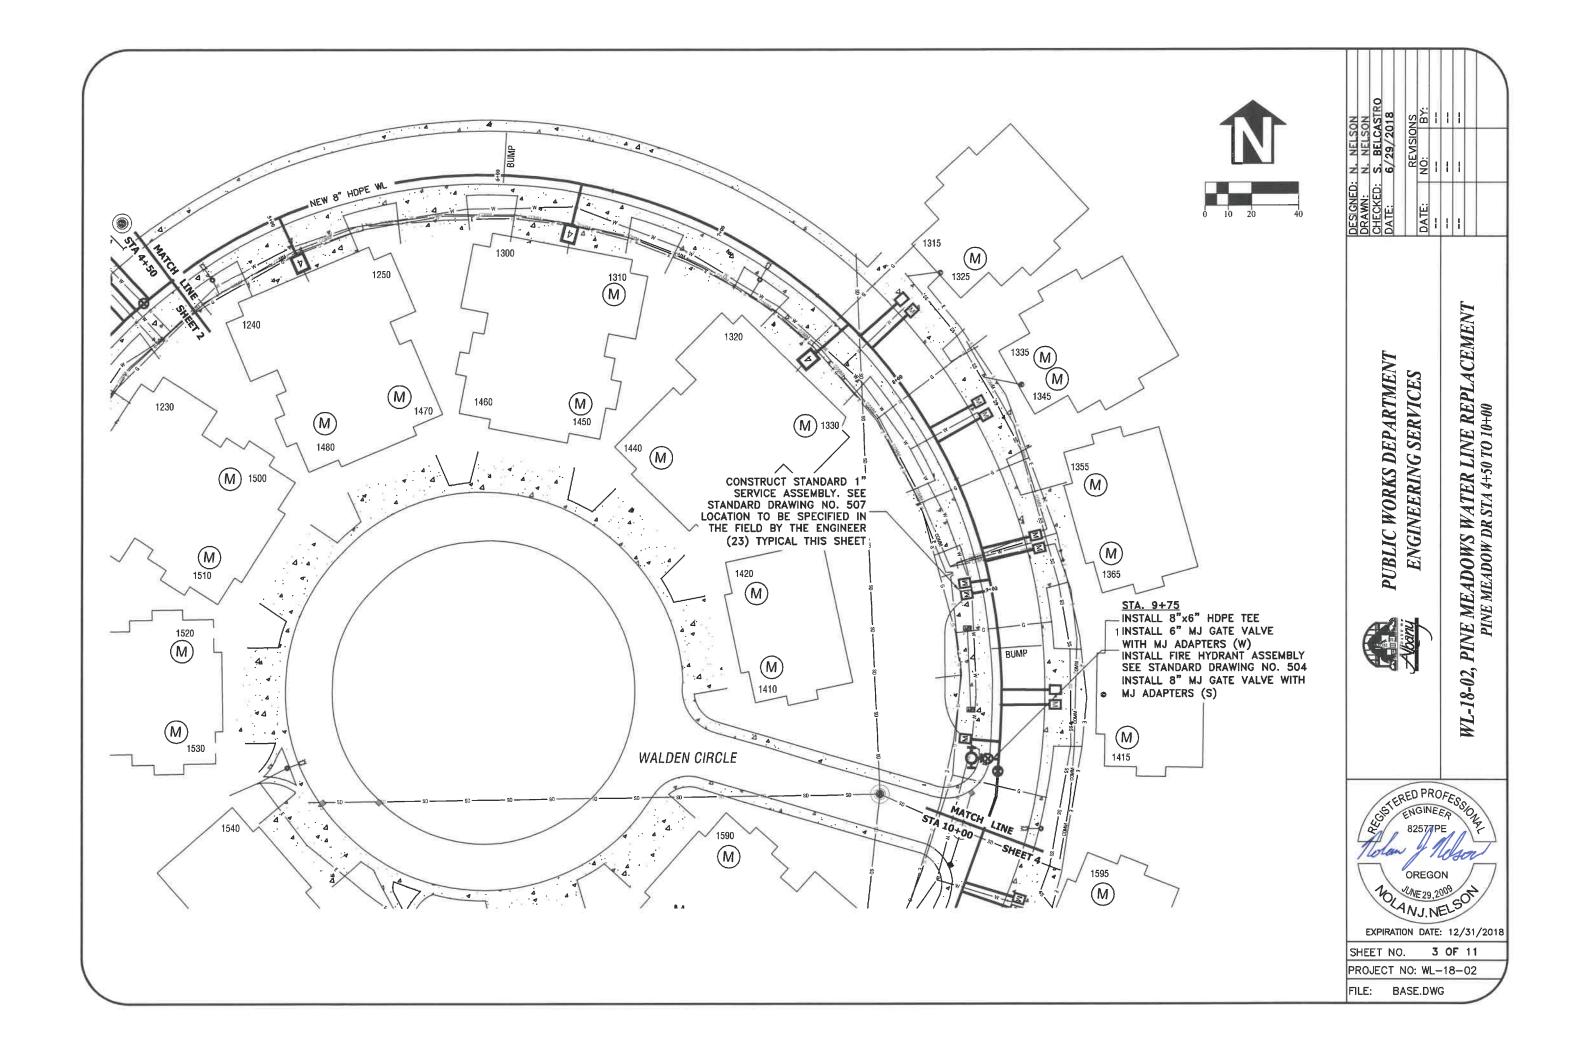

## CITY OF ALBANY WL-18-02, PINE MEADOWS WATER LINE REPLACEMENT

| SHEET INDEX     |                                                    |  |  |  |  |  |  |  |  |  |
|-----------------|----------------------------------------------------|--|--|--|--|--|--|--|--|--|
| SHEET<br>NUMBER | SHEET TITLE                                        |  |  |  |  |  |  |  |  |  |
| 1               | COVER                                              |  |  |  |  |  |  |  |  |  |
| 2               | PINE MEADOW DR STA 0+00 TO 4+50                    |  |  |  |  |  |  |  |  |  |
| 3               | PINE MEADOW DR STA 4+50 TO 10+00                   |  |  |  |  |  |  |  |  |  |
| 4               | PINE MEADOW DR STA 10+00 TO 15+50                  |  |  |  |  |  |  |  |  |  |
| 5               | PINE MEADOW DR STA 15+50 TO 20+25 AND CEDAR CIRCLE |  |  |  |  |  |  |  |  |  |
| 6               | PINE MEADOW DR STA 20+25 TO 24+25 AND ASPEN CIRCLE |  |  |  |  |  |  |  |  |  |
| 7               | PINE MEADOW DR STA 24+25 TO END                    |  |  |  |  |  |  |  |  |  |
| 8               | WATER CONNECTION DETAILS                           |  |  |  |  |  |  |  |  |  |
| 9               | DRIVEWAY REPAIR DETAIL                             |  |  |  |  |  |  |  |  |  |
| 10              | PAVING STA 0+00 TO 16+80                           |  |  |  |  |  |  |  |  |  |
| 11              | PAVING STA 16+80 TO END                            |  |  |  |  |  |  |  |  |  |

#### **LEGEND:**

NEW HDPE WATER LINE

- RECONNECT EXISTING WATER METER
- M REPLACE EXISTING WATER METER WITH NEW METER
- RECONNECT EXISTING CLUSTER
  OF 4 WATER METERS. EACH METER
  SHALL BE CONSTRUCTED WITH
  INDIVIDUAL SERVICE LINE. SEE
  DRIVEWAY REPAIR DETAIL ON SHEET 9
- M ADDRESSES WITH A 'M' NEXT TO THEM SHALL HAVE THE METER REPLACED WITH A CITY PROVIDED METER