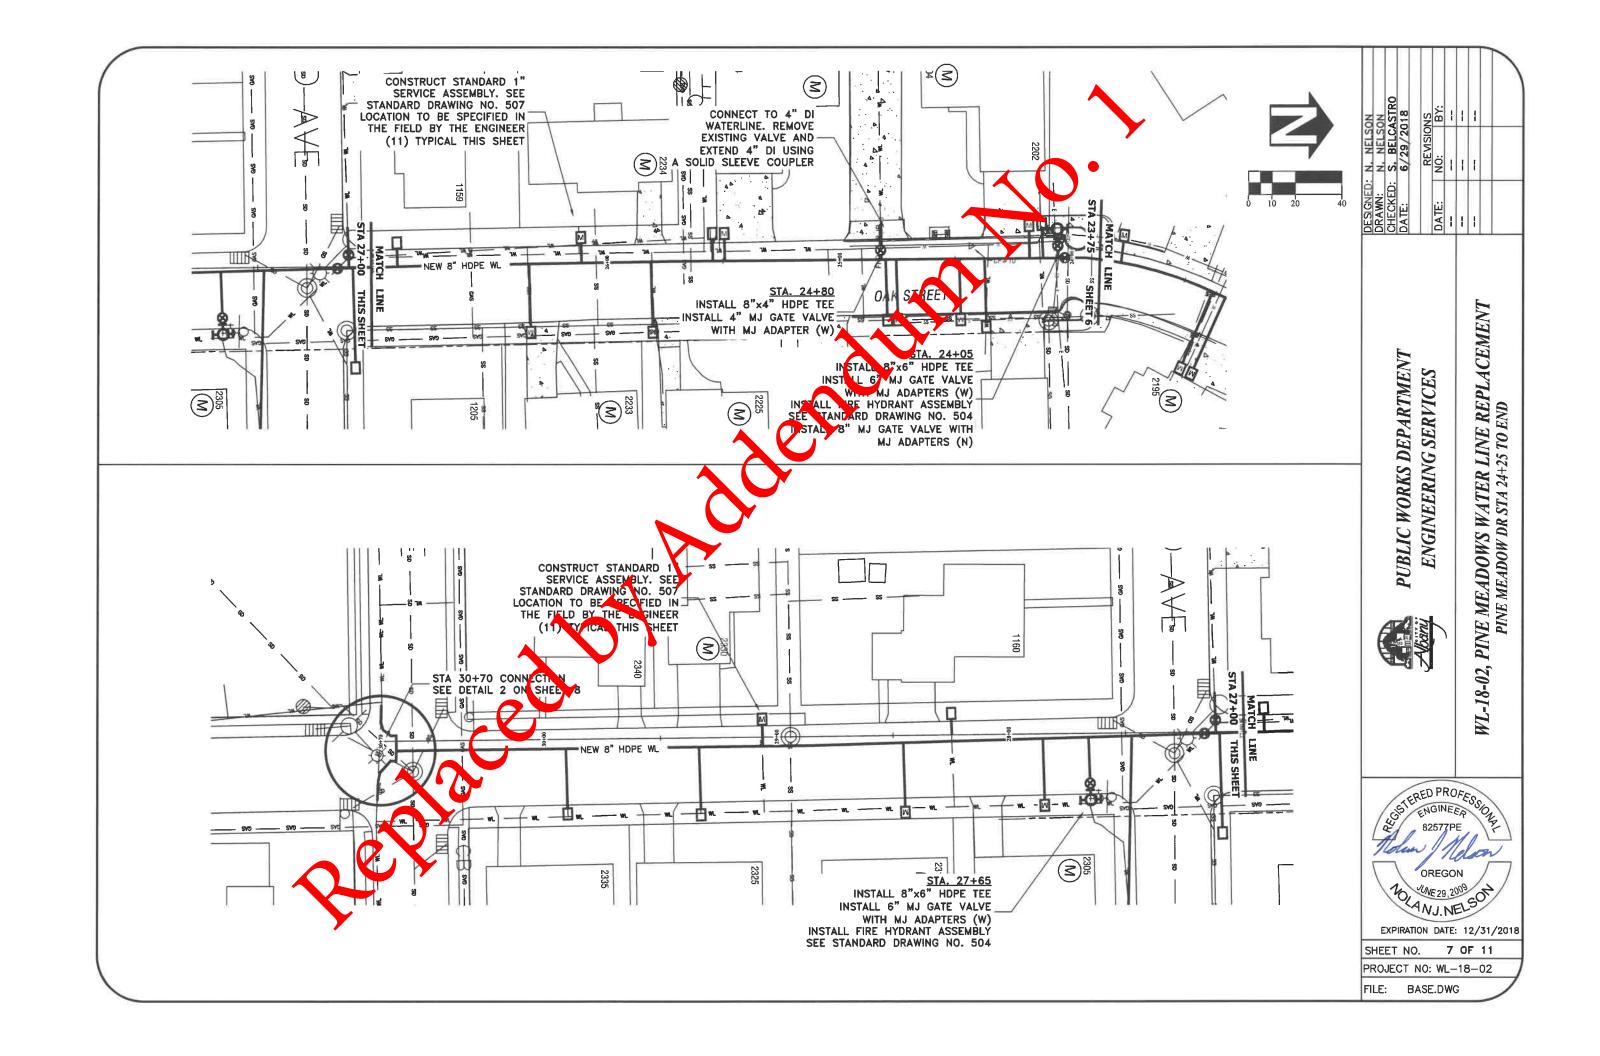

## CITY OF ALBANY WL-18-02, PINE MEADOWS WATER LINE REPLACEMENT

| SHEET INDEX     |                                                    |  |  |  |  |  |  |  |  |  |
|-----------------|----------------------------------------------------|--|--|--|--|--|--|--|--|--|
| SHEET<br>NUMBER | SHEET TITLE                                        |  |  |  |  |  |  |  |  |  |
| 1               | COVER                                              |  |  |  |  |  |  |  |  |  |
| 2               | PINE MEADOW DR STA 0+00 TO 4+50                    |  |  |  |  |  |  |  |  |  |
| 3               | PINE MEADOW DR STA 4+50 TO 10+00                   |  |  |  |  |  |  |  |  |  |
| 4               | PINE MEADOW DR STA 10+00 TO 15+50                  |  |  |  |  |  |  |  |  |  |
| 5               | PINE MEADOW DR STA 15+50 TO 20+25 AND CEDAR CIRCLE |  |  |  |  |  |  |  |  |  |
| 6               | PINE MEADOW DR STA 20+25 TO 24+25 AND ASPEN CIRCLE |  |  |  |  |  |  |  |  |  |
| 7               | PINE MEADOW DR STA 24+25 TO END                    |  |  |  |  |  |  |  |  |  |
| 8               | WATER CONNECTION DETAILS                           |  |  |  |  |  |  |  |  |  |
| 9               | DRIVEWAY REPAIR DETAIL                             |  |  |  |  |  |  |  |  |  |
| 10              | PAVING STA 0+00 TO 16+80                           |  |  |  |  |  |  |  |  |  |
| 11              | PAVING STA 16+80 TO END                            |  |  |  |  |  |  |  |  |  |

#### **LEGEND:**

NEW HDPE WATER LINE

- RECONNECT EXISTING WATER METER
- M REPLACE EXISTING WATER METER WITH NEW METER
- RECONNECT EXISTING CLUSTER
  OF 4 WATER METERS. EACH METER
  SHALL BE CONSTRUCTED WITH
  INDIVIDUAL SERVICE LINE. SEE
  DRIVEWAY REPAIR DETAIL ON SHEET 9
- M ADDRESSES WITH A 'M' NEXT TO THEM SHALL HAVE THE METER REPLACED WITH A CITY PROVIDED METER