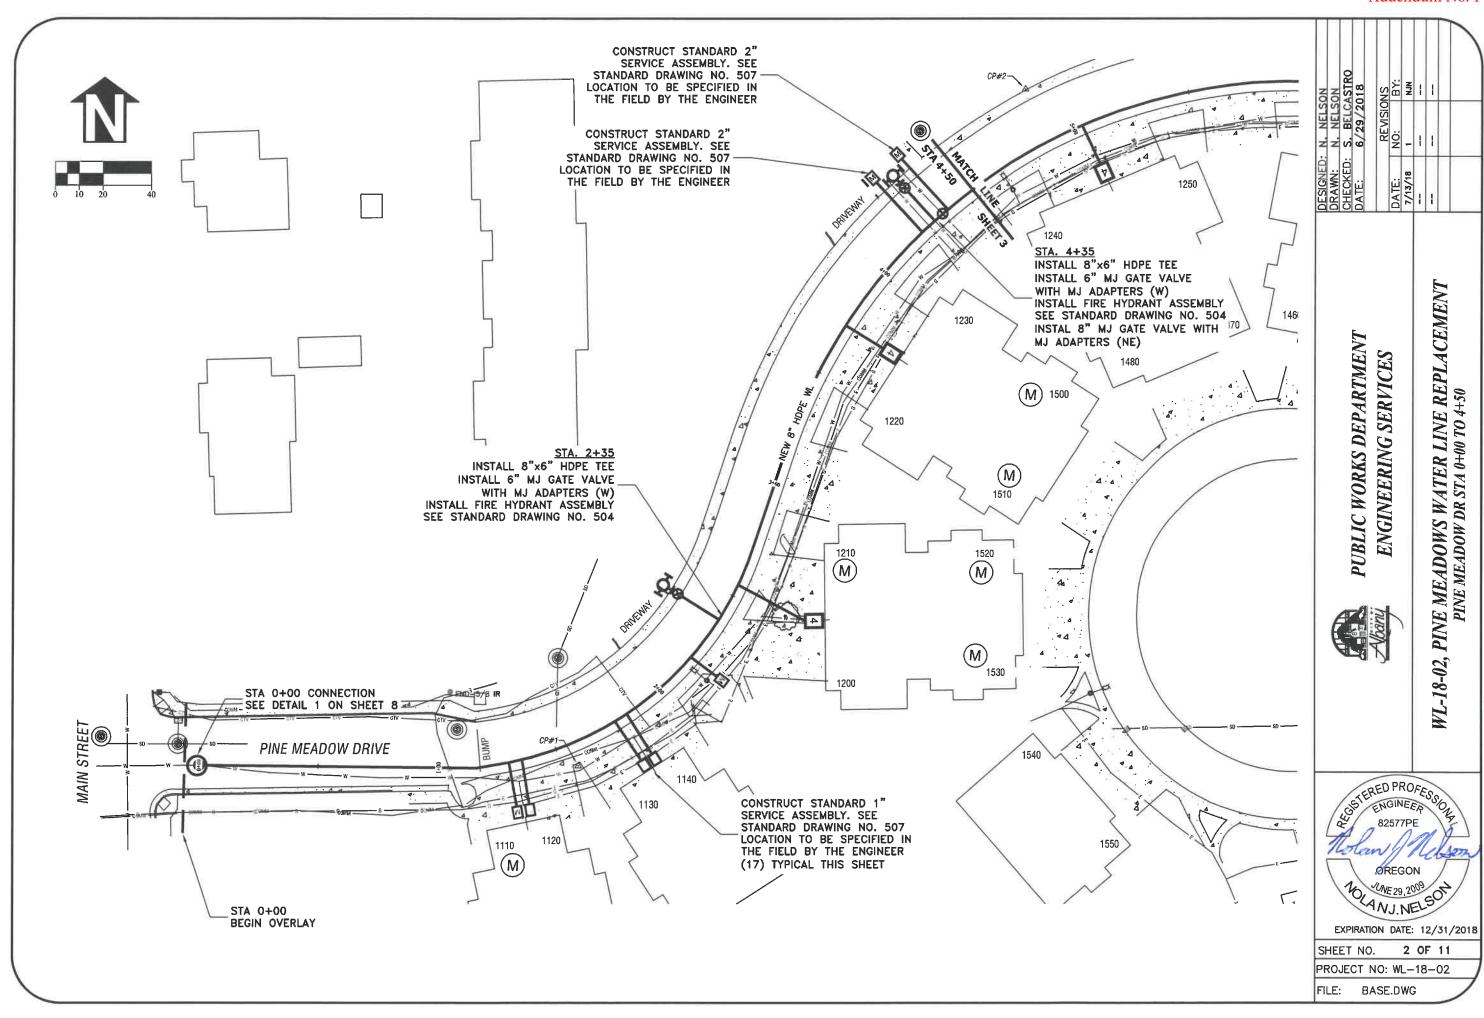

#### **LEGEND:**

NEW HDPE WATER LINE

- RECONNECT EXISTING WATER METER
- M REPLACE EXISTING WATER METER WITH NEW METER
- RECONNECT EXISTING CLUSTER
  OF 4 WATER METERS. EACH METER
  SHALL BE CONSTRUCTED WITH
  INDIVIDUAL SERVICE LINE. SEE
  DRIVEWAY REPAIR DETAIL ON SHEET 9
- M ADDRESSES WITH A 'M' NEXT TO THEM SHALL HAVE THE METER REPLACED WITH A CITY PROVIDED METER

#### **GENERAL NOTES**

- 1. ALL CONSTRUCTION SHALL CONFORM TO THE CITY OF ALBANY STANDARD CONSTRUCTION SPECIFICATIONS AND ASSOCIATED STANDARD DRAWINGS. THE CURRENT VERSION OF THE CITY OF ALBANY STANDARD CONSTRUCTION SPECIFICATIONS CAN BE FOUND ON THE CITY'S WEBSITE AT WWW.CITYOFALBANY.NET.
- 2. UTILITIES SHOWN ARE FOR REFERENCE ONLY. FOR A FIELD LOCATE, CALL THE UTILITIES NOTIFICATIONS CENTER AT 1-800-332-2344.
- 3. OPERATING ACCESS FOR CITY MAINTENANCE PERSONNEL TO EXISTING AND NEW WATER VALVES AND MANHOLES SHALL BE CONTINUOUSLY MAINTAINED BY THE CONTRACTOR DURING ALL CONSTRUCTION ACTIVITIES.
- 4. CONTRACTOR SHALL VERIFY ALL EXISTING PIPE ELEVATIONS, PIPE DIAMETERS, AND PIPE MATERIALS AT CONNECTION AND ABANDONMENT LOCATIONS PRIOR TO CONSTRUCTION. ANY DISCREPANCIES SHALL BE REPORTED TO ENGINEER PRIOR TO BEGINNING WORK.
- 5. ATTENTION: OREGON LAW REQUIRES YOU TO FOLLOW RULES ADOPTED BY THE OREGON UTILITY NOTIFICATION CENTER. THOSE RULES ARE SET FORTH IN OAR 952-001-0010 THROUGH OAR 952-001-0090. YOU MAY OBTAIN COPIES OF THE RULES BY CALLING THE CENTER. (NOTE: THE TELEPHONE NUMBER FOR THE OREGON UTILITY NOTIFICATION CENTER IS 1-800-332-2344).
- 6. CONTRACTOR SHALL BE RESPONSIBLE FOR PROPER INSTALLATION AND MAINTENANCE OF ALL EROSION PREVENTION SEDIMENT CONTROL (EPSC) MEASURES IN ACCORDANCE WITH LOCAL, STATE, AND FEDERAL REGULATIONS UNTIL ALL CONSTRUCTION IS COMPLETED AND APPROVED BY THE CITY OF ALBANY, AND VEGETATION/LANDSCAPING IS ESTABLISHED. FOR GUIDANCE, REFER TO THE CITY OF ALBANY EPSC MANUAL WHICH CAN BE FOUND AT www.cityofgibgny.net.