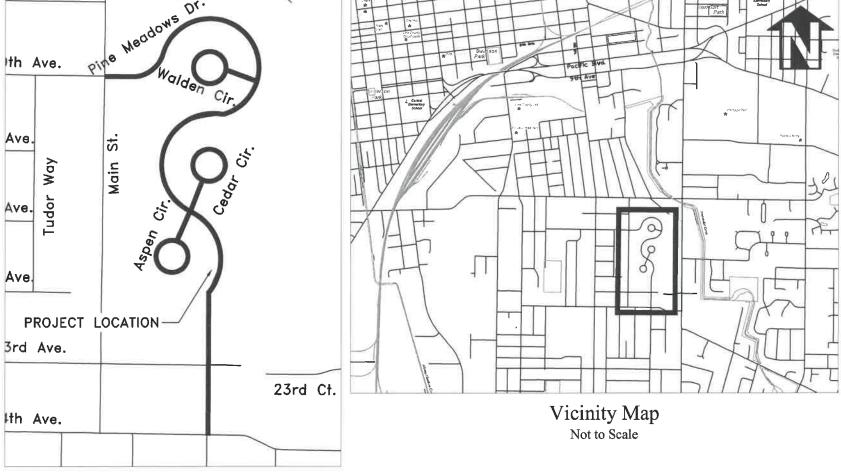

## CITY OF ALBANY WL-18-02, PINE MEADOWS WATER LINE REPLACEMENT

| SHEET INDEX     |                                                    |  |  |  |  |  |  |  |  |  |
|-----------------|----------------------------------------------------|--|--|--|--|--|--|--|--|--|
| SHEET<br>NUMBER | SHEET TITLE                                        |  |  |  |  |  |  |  |  |  |
| 1               | COVER                                              |  |  |  |  |  |  |  |  |  |
| 2               | PINE MEADOW DR STA 0+00 TO 4+50                    |  |  |  |  |  |  |  |  |  |
| 3               | PINE MEADOW DR STA 4+50 TO 10+00                   |  |  |  |  |  |  |  |  |  |
| 4               | PINE MEADOW DR STA 10+00 TO 15+50                  |  |  |  |  |  |  |  |  |  |
| 5               | PINE MEADOW DR STA 15+50 TO 20+25 AND CEDAR CIRCLE |  |  |  |  |  |  |  |  |  |
| 6               | PINE MEADOW DR STA 20+25 TO 24+25 AND ASPEN CIRCLE |  |  |  |  |  |  |  |  |  |
| 7               | PINE MEADOW DR STA 24+25 TO END                    |  |  |  |  |  |  |  |  |  |
| 8               | WATER CONNECTION DETAILS                           |  |  |  |  |  |  |  |  |  |
| 9               | DRIVEWAY REPAIR DETAIL                             |  |  |  |  |  |  |  |  |  |
| 10              | PAVING STA 0+00 TO 16+80                           |  |  |  |  |  |  |  |  |  |
| 11              | PAVING STA 16+80 TO END                            |  |  |  |  |  |  |  |  |  |