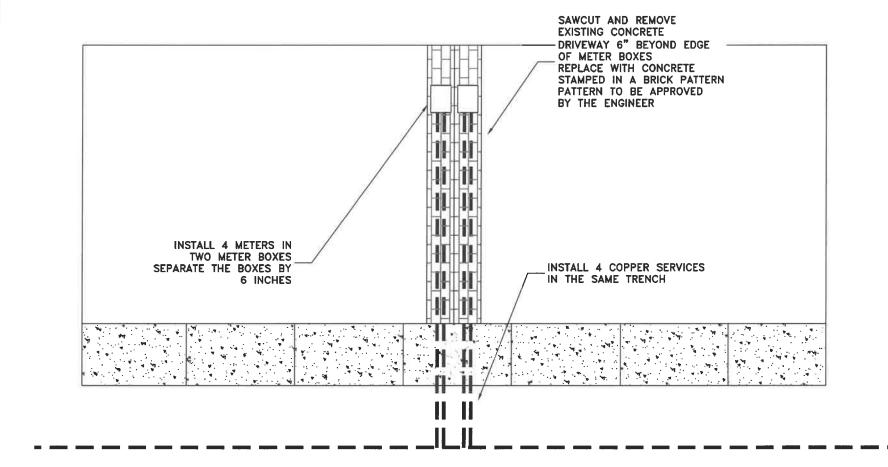

### DETAIL 3 DRIVEWAY REPAIR DETAIL (N.T.S.)

|           |        |           |       |           |       |   |   |   | 3 | 1 |   |
|-----------|--------|-----------|-------|-----------|-------|---|---|---|---|---|---|
| NO        | NO     | BELCASTRO | 018   | SNC       | BY:   | - | - |   |   |   |   |
| N. NELSON | ż      | vi        | //9   | REVISIONS | NO:   | 1 | 1 | 1 |   |   |   |
| DESIGNED: | DRAWN: | CHECKED:  | DATE: |           | DATE: | - |   | - |   |   |   |
|           |        |           |       |           |       |   |   |   |   |   | 1 |

# PUBLIC WORKS DEPARTMENT ENGINEERING SERVICES

WL-18-02, PINE MEADOWS WATER LINE REPLACEMENT DRIVEWAY REPAIR DETAIL

PROJECT NO: WL-18-02

FILE: BASE.DWG