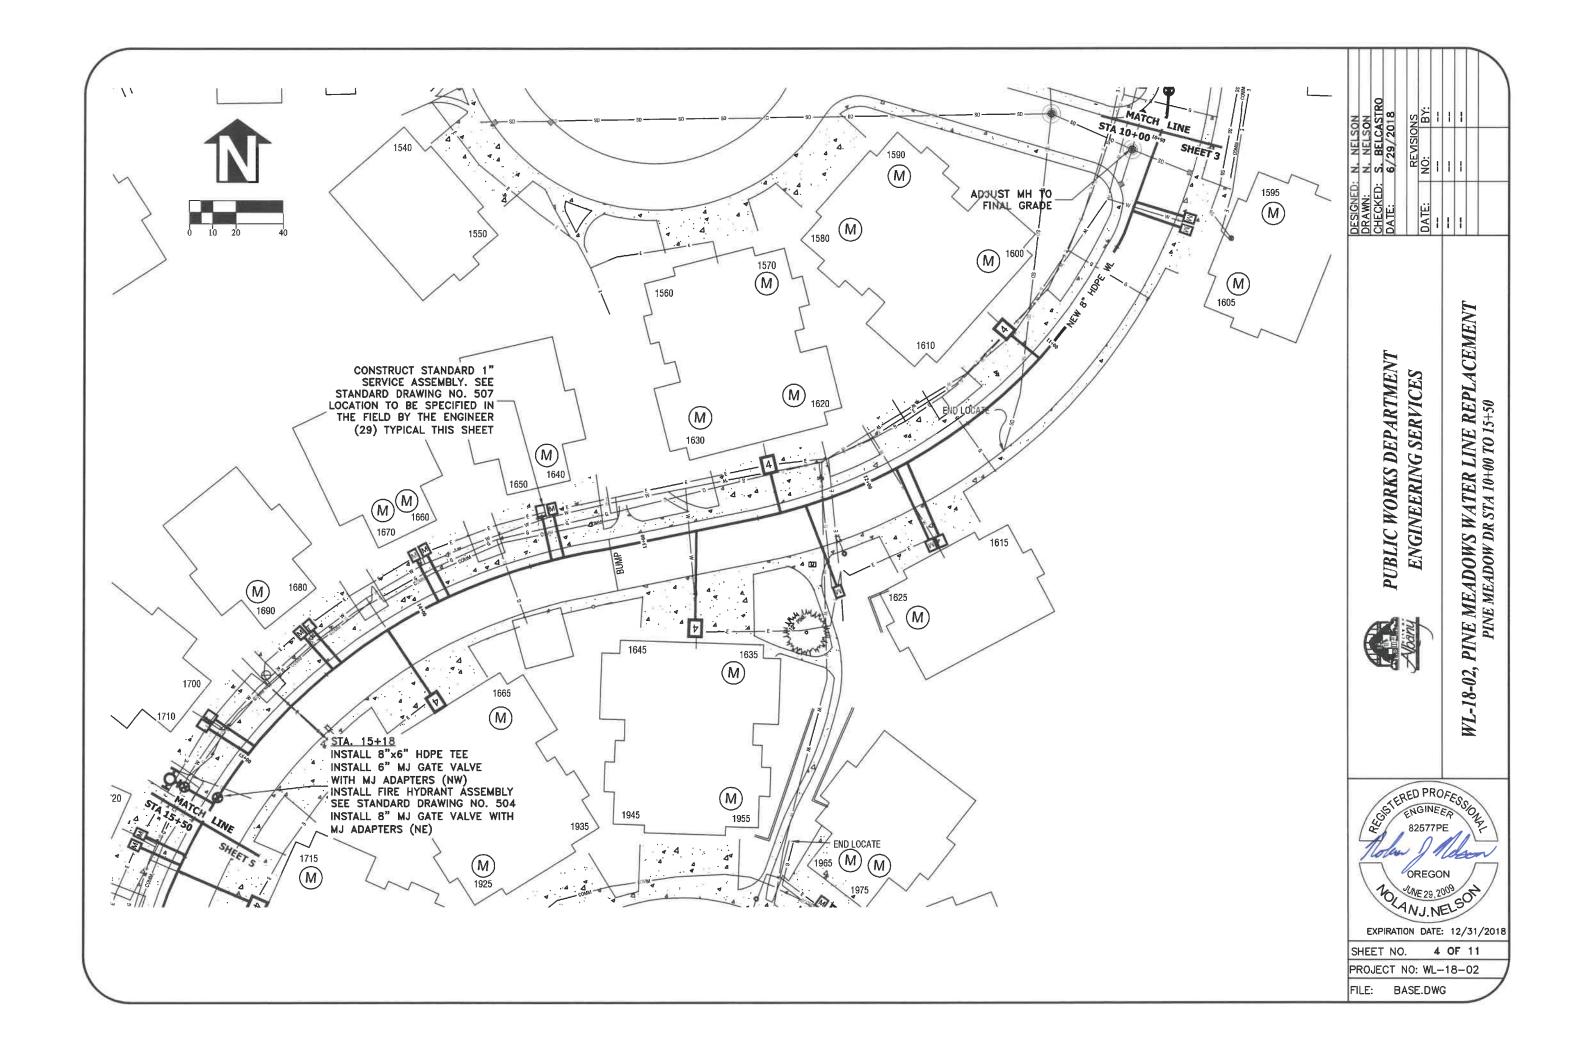

## CITY OF ALBANY WL-18-02, PINE MEADOWS WATER LINE REPLACEMENT

| SHEET INDEX     |                                                    |  |  |  |  |  |  |  |  |  |
|-----------------|----------------------------------------------------|--|--|--|--|--|--|--|--|--|
| SHEET<br>NUMBER | SHEET TITLE                                        |  |  |  |  |  |  |  |  |  |
| 1               | COVER                                              |  |  |  |  |  |  |  |  |  |
| 2               | PINE MEADOW DR STA 0+00 TO 4+50                    |  |  |  |  |  |  |  |  |  |
| 3               | PINE MEADOW DR STA 4+50 TO 10+00                   |  |  |  |  |  |  |  |  |  |
| 4               | PINE MEADOW DR STA 10+00 TO 15+50                  |  |  |  |  |  |  |  |  |  |
| 5               | PINE MEADOW DR STA 15+50 TO 20+25 AND CEDAR CIRCLE |  |  |  |  |  |  |  |  |  |
| 6               | PINE MEADOW DR STA 20+25 TO 24+25 AND ASPEN CIRCLE |  |  |  |  |  |  |  |  |  |
| 7               | PINE MEADOW DR STA 24+25 TO END                    |  |  |  |  |  |  |  |  |  |
| 8               | WATER CONNECTION DETAILS                           |  |  |  |  |  |  |  |  |  |
| 9               | DRIVEWAY REPAIR DETAIL                             |  |  |  |  |  |  |  |  |  |
| 10              | PAVING STA 0+00 TO 16+80                           |  |  |  |  |  |  |  |  |  |
| 11              | PAVING STA 16+80 TO END                            |  |  |  |  |  |  |  |  |  |

#### **LEGEND:**

NEW HDPE WATER LINE

- RECONNECT EXISTING WATER METER
- M REPLACE EXISTING WATER METER WITH NEW METER
- RECONNECT EXISTING CLUSTER
  OF 4 WATER METERS. EACH METER
  SHALL BE CONSTRUCTED WITH
  INDIVIDUAL SERVICE LINE. SEE
  DRIVEWAY REPAIR DETAIL ON SHEET 9
- M ADDRESSES WITH A 'M' NEXT TO THEM SHALL HAVE THE METER REPLACED WITH A CITY PROVIDED METER