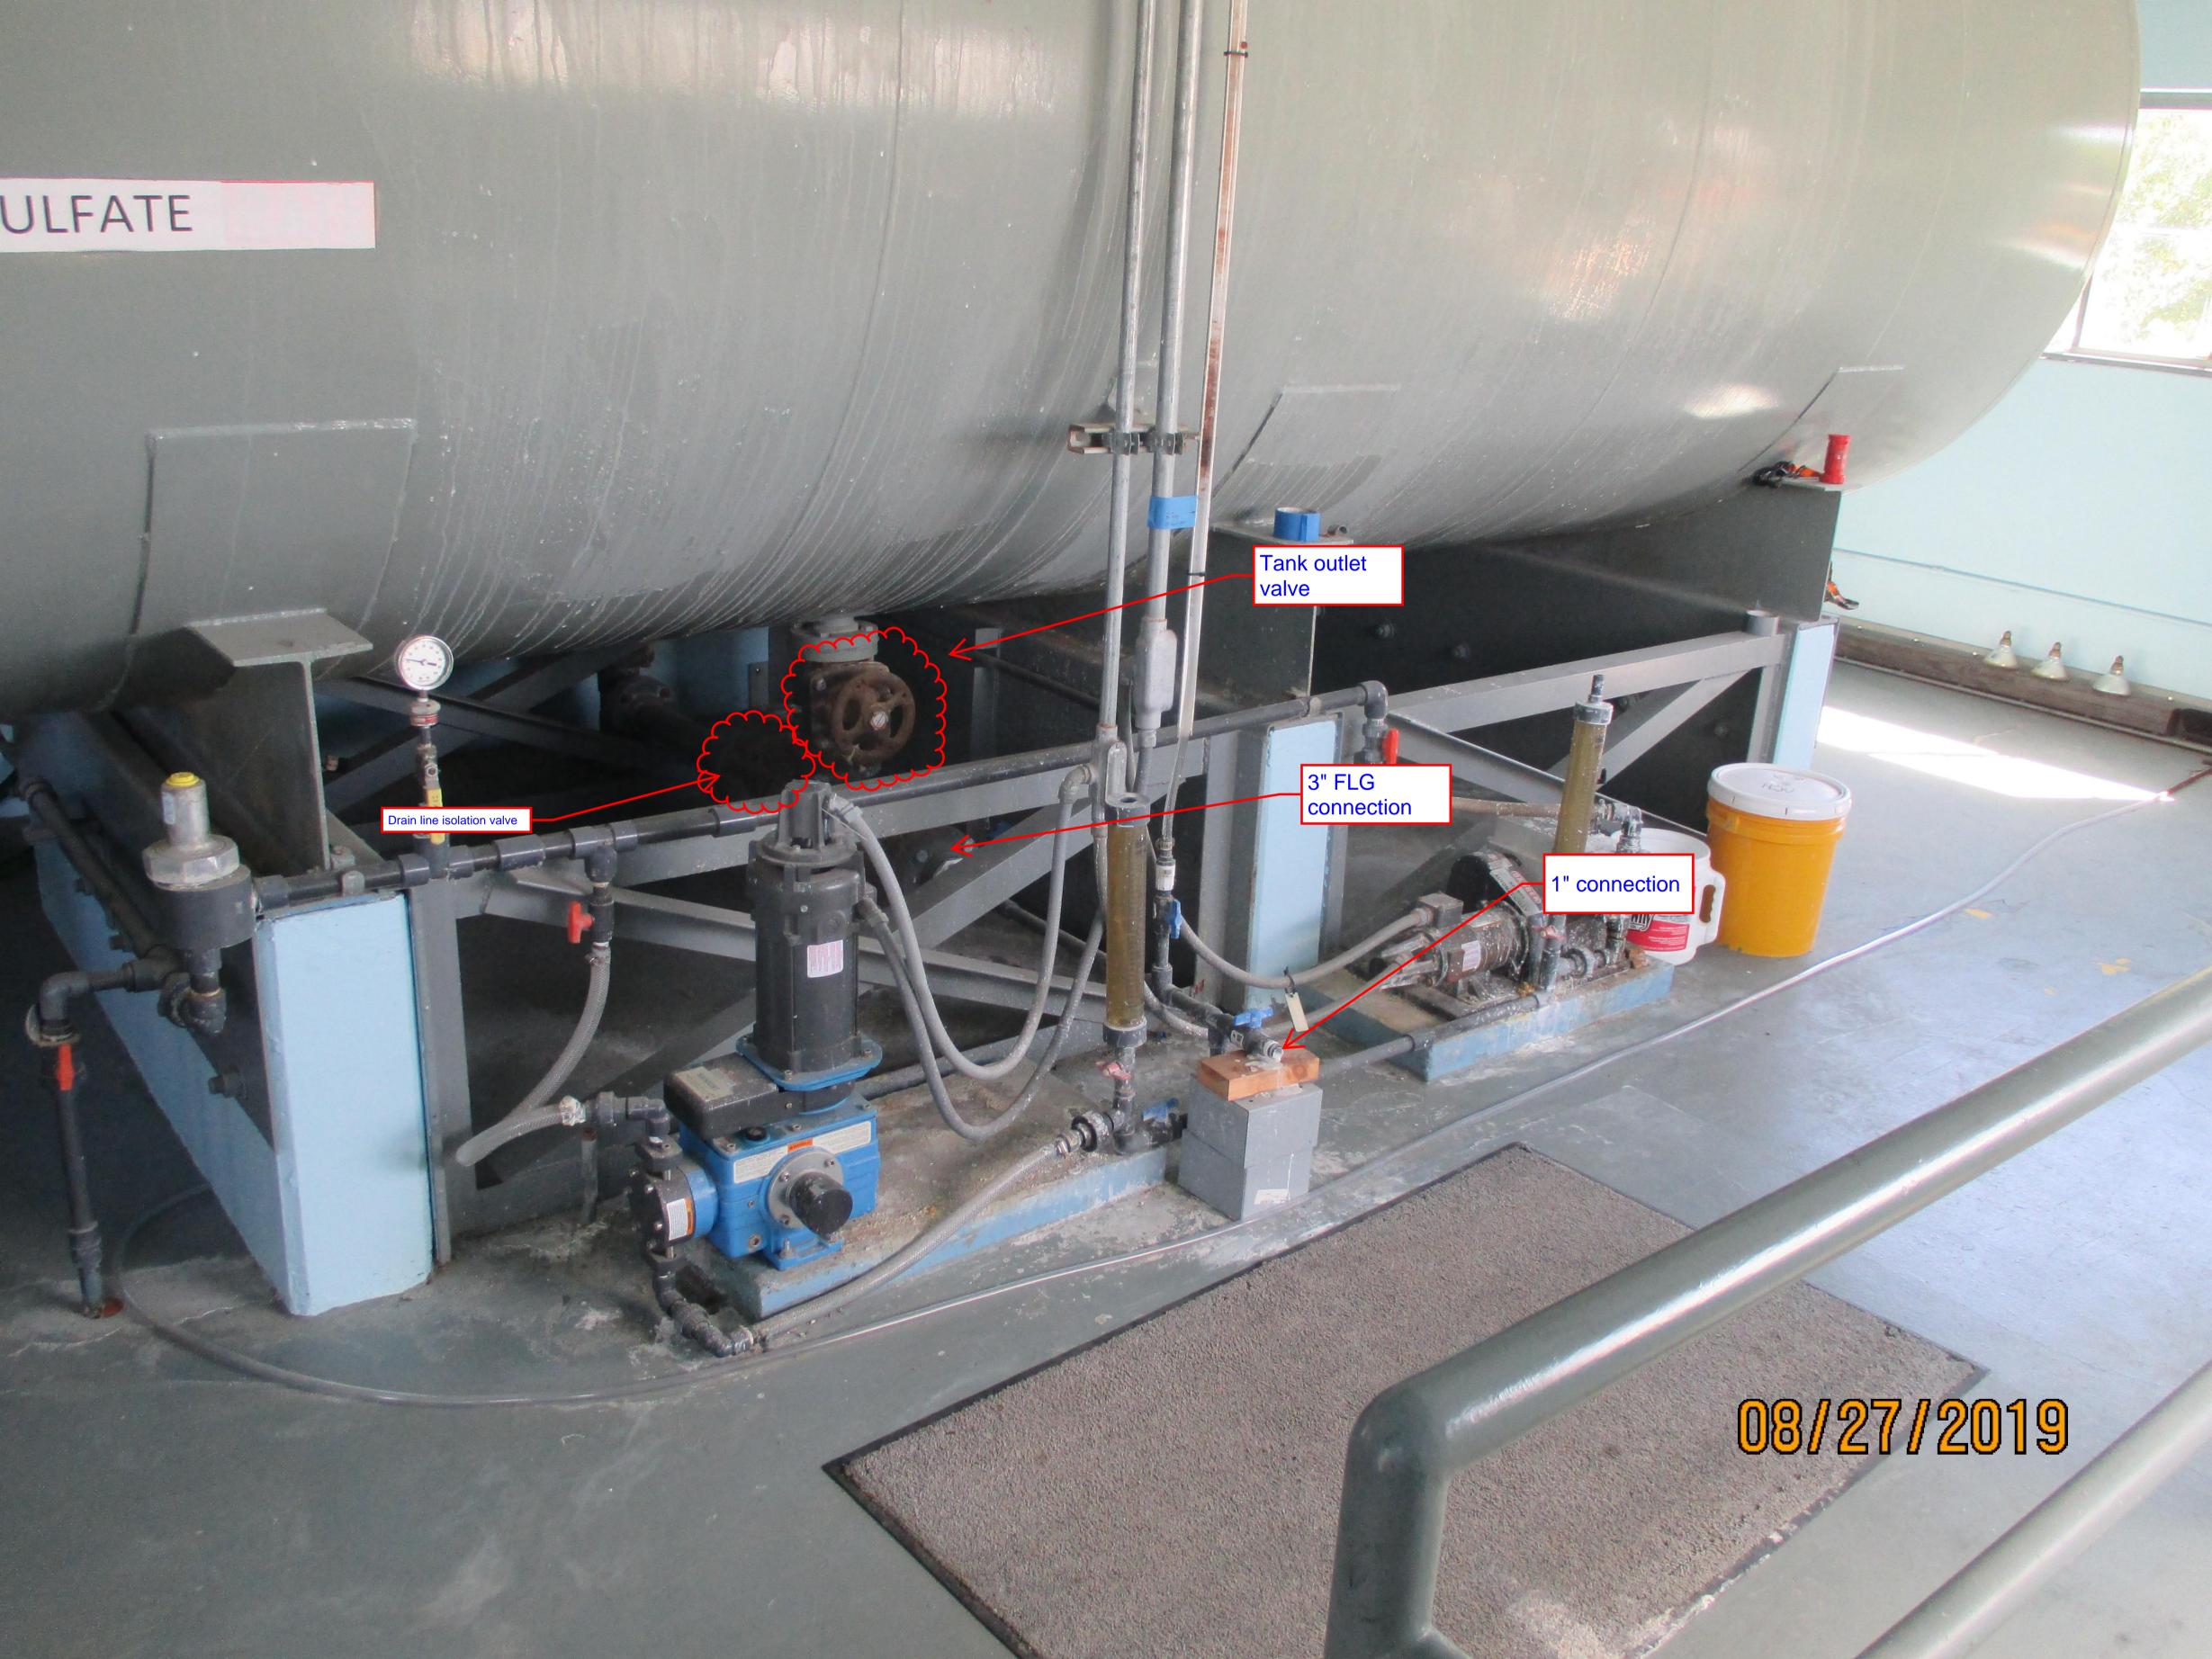

SECTION THRU FLANGED CONNECTION

NO SCALE

GENERAL NOTES

TANK DESIGN: 30 PSI ASME CODE

CAPACITY! 5000 + GALLOWS

MATERIAL TO BE HANDLED: ALUM LIQUOR

SP. GA. 1.3551 (Be @ 60°F) PH 3.5 1% SOLUTION

WT. PER GAL @ GOF : 11.031 A

LINING: 1/8" THICK, SOFT NATURAL RUBBER,

TO BE ELECTRICALLY TESTED FOR

PINHOLES.



1/6 NATURAL RUBBER

DETAIL I

SCALE! FULL

T STEEL POUSIER

LINER

ER 33-17317-986

DRAWN G. H. S. 1/10 1963 \_\_19\_\_\_ APPROVE 8/14 1/14 1963

NO. DATE

BY CH CORR APP REVISION

ALBANY, OREGON WATER FILTRATION PLANT CHEMICAL BUILDING 5000 GAL, LIQUID ALUM TANK

PACIFIC POWER & LIGHT COMPANY PORTLAND, OREGON

SCALE: NOTED APPROVED GALLY & Stiller

ENG'R PD-18757