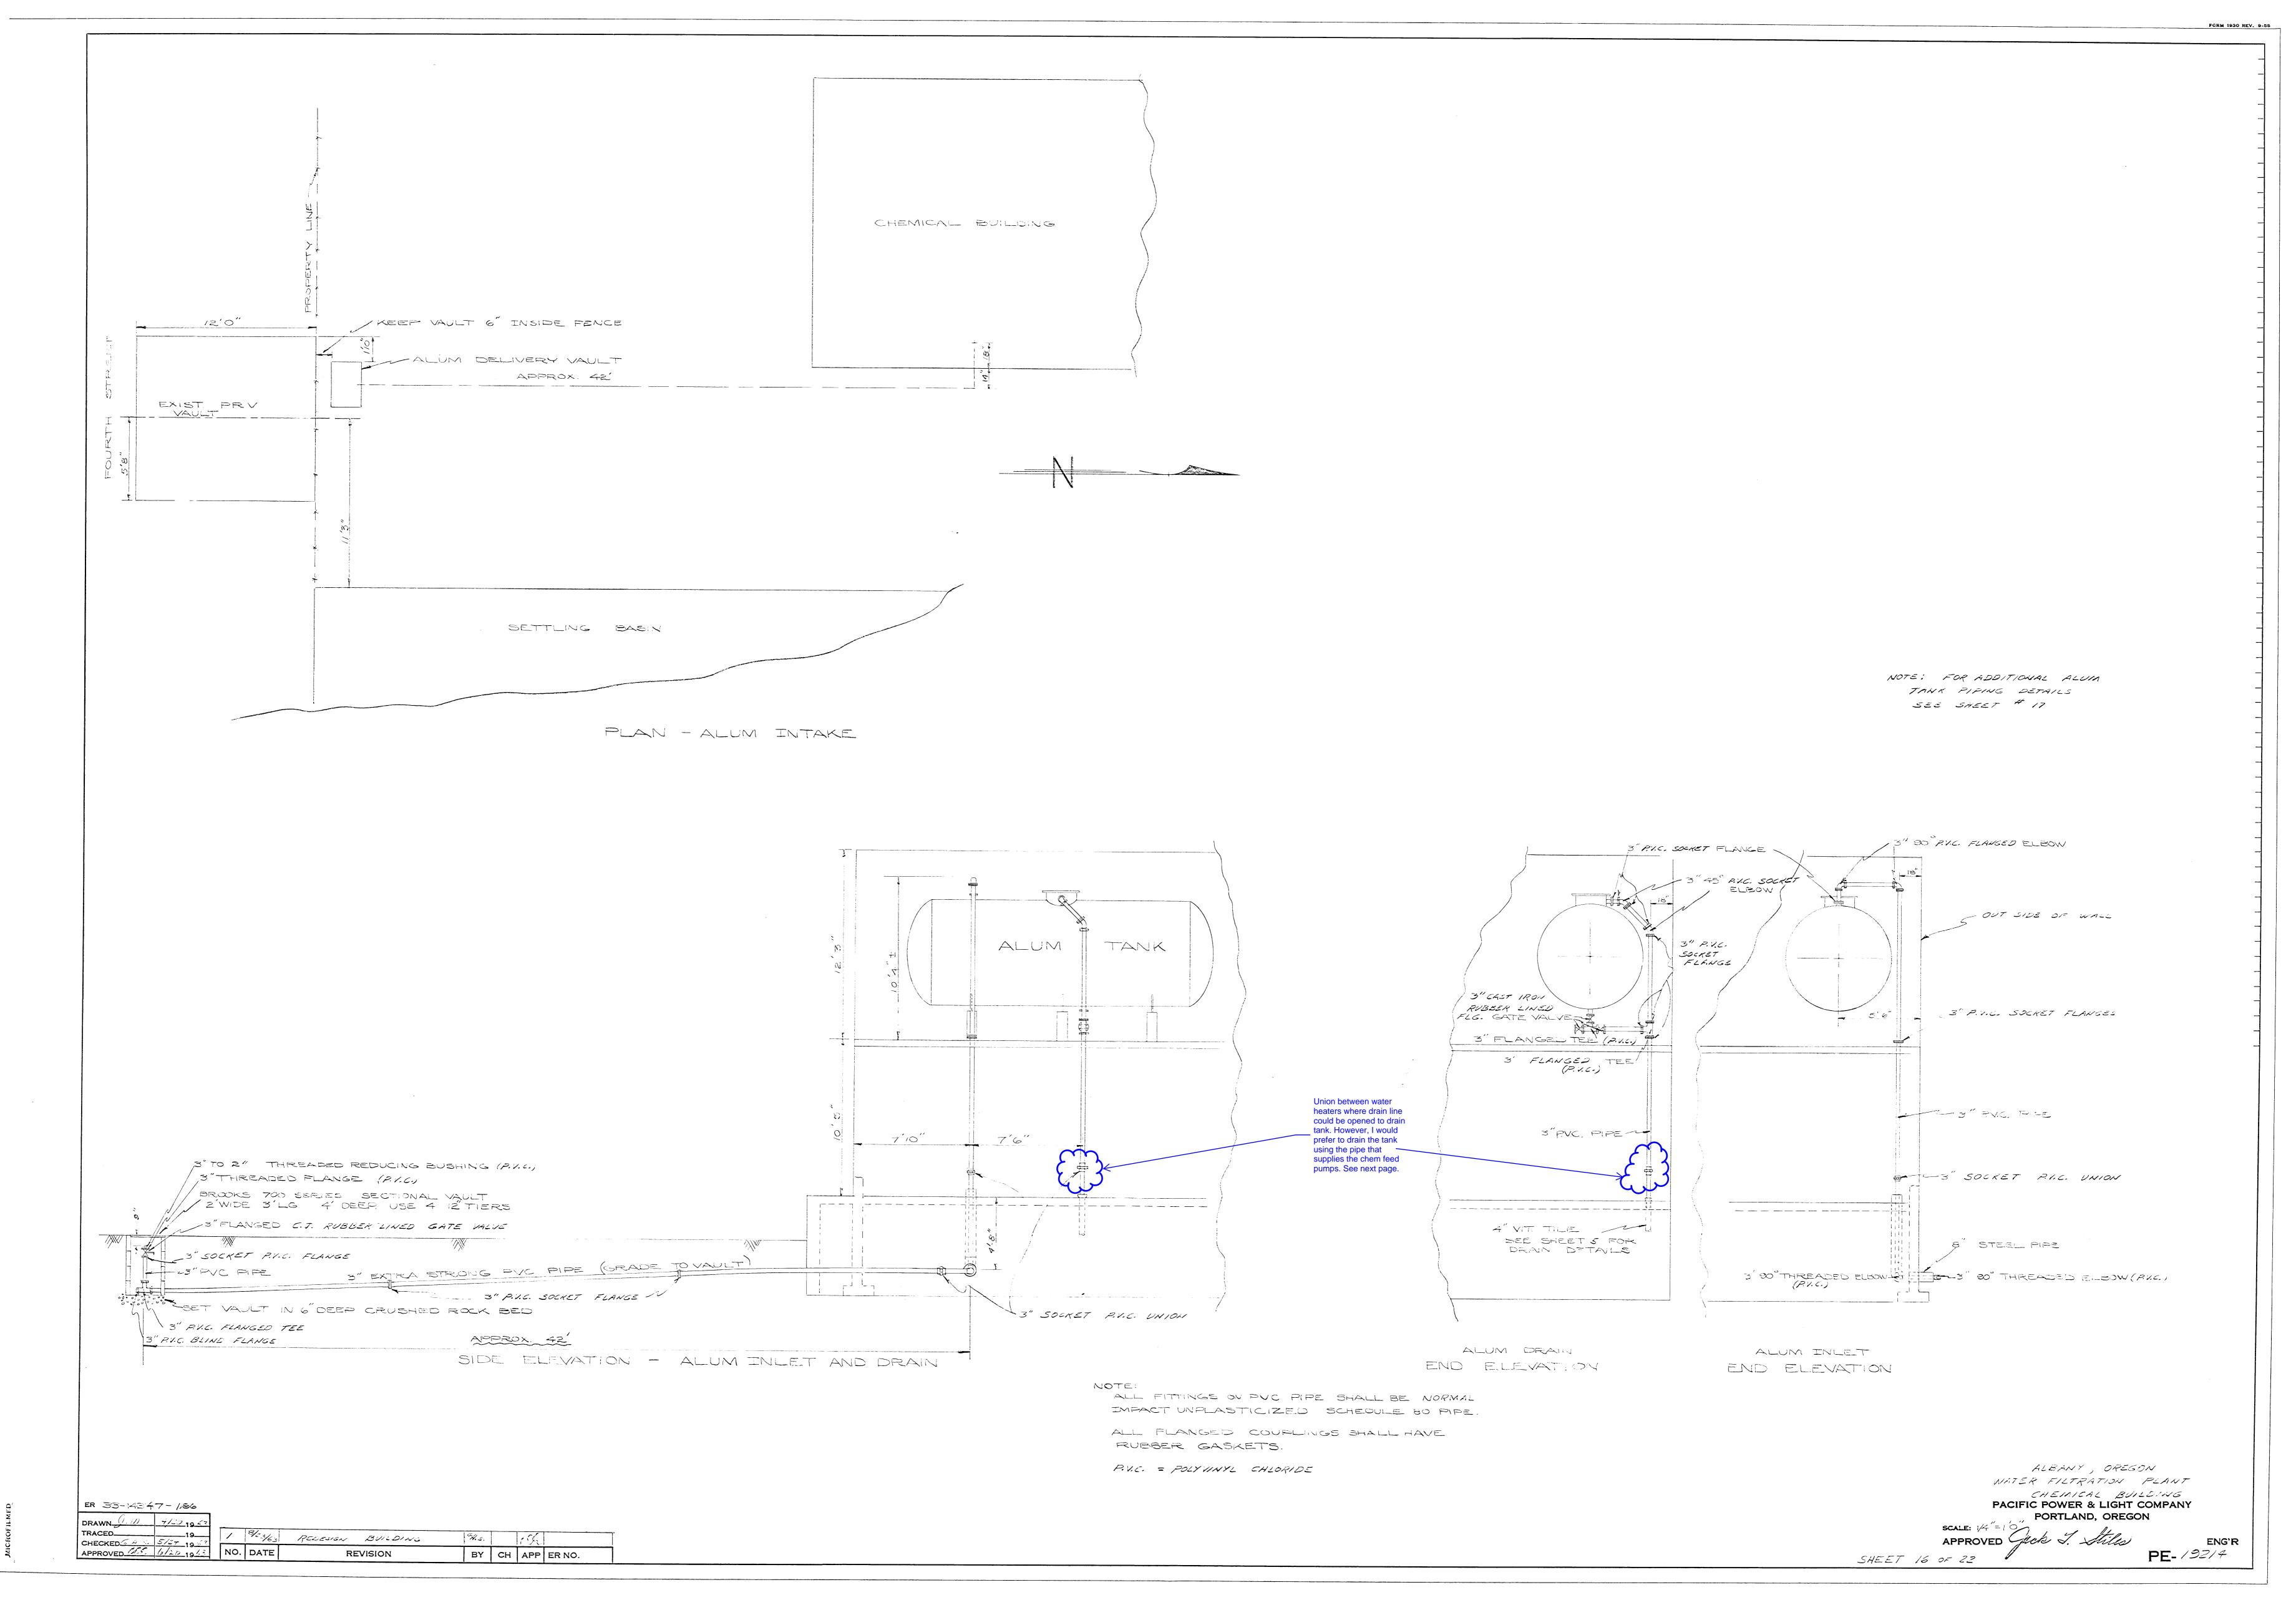

SECTION THRU FLANGED CONNECTION

NO SCALE

GENERAL NOTES

TANK DESIGN: 30 PSI ASME CODE

CAPACITY! 5000 + GALLOWS

MATERIAL TO BE HANDLED: ALUM LIQUOR

SP. GA. 1.3551 (Be @ 60°F) PH 3.5 1% SOLUTION

WT. PER GAL @ GOF : 11.031 A

ER 33-17317-986

DRAWN G. H. S. 1/10 1963 \_\_19\_\_\_ APPROVE 8/14 1/14 1963

NO. DATE

BY CH CORR APP REVISION

ALBANY, OREGON WATER FILTRATION PLANT CHEMICAL BUILDING 5000 GAL, LIQUID ALUM TANK

PACIFIC POWER & LIGHT COMPANY PORTLAND, OREGON