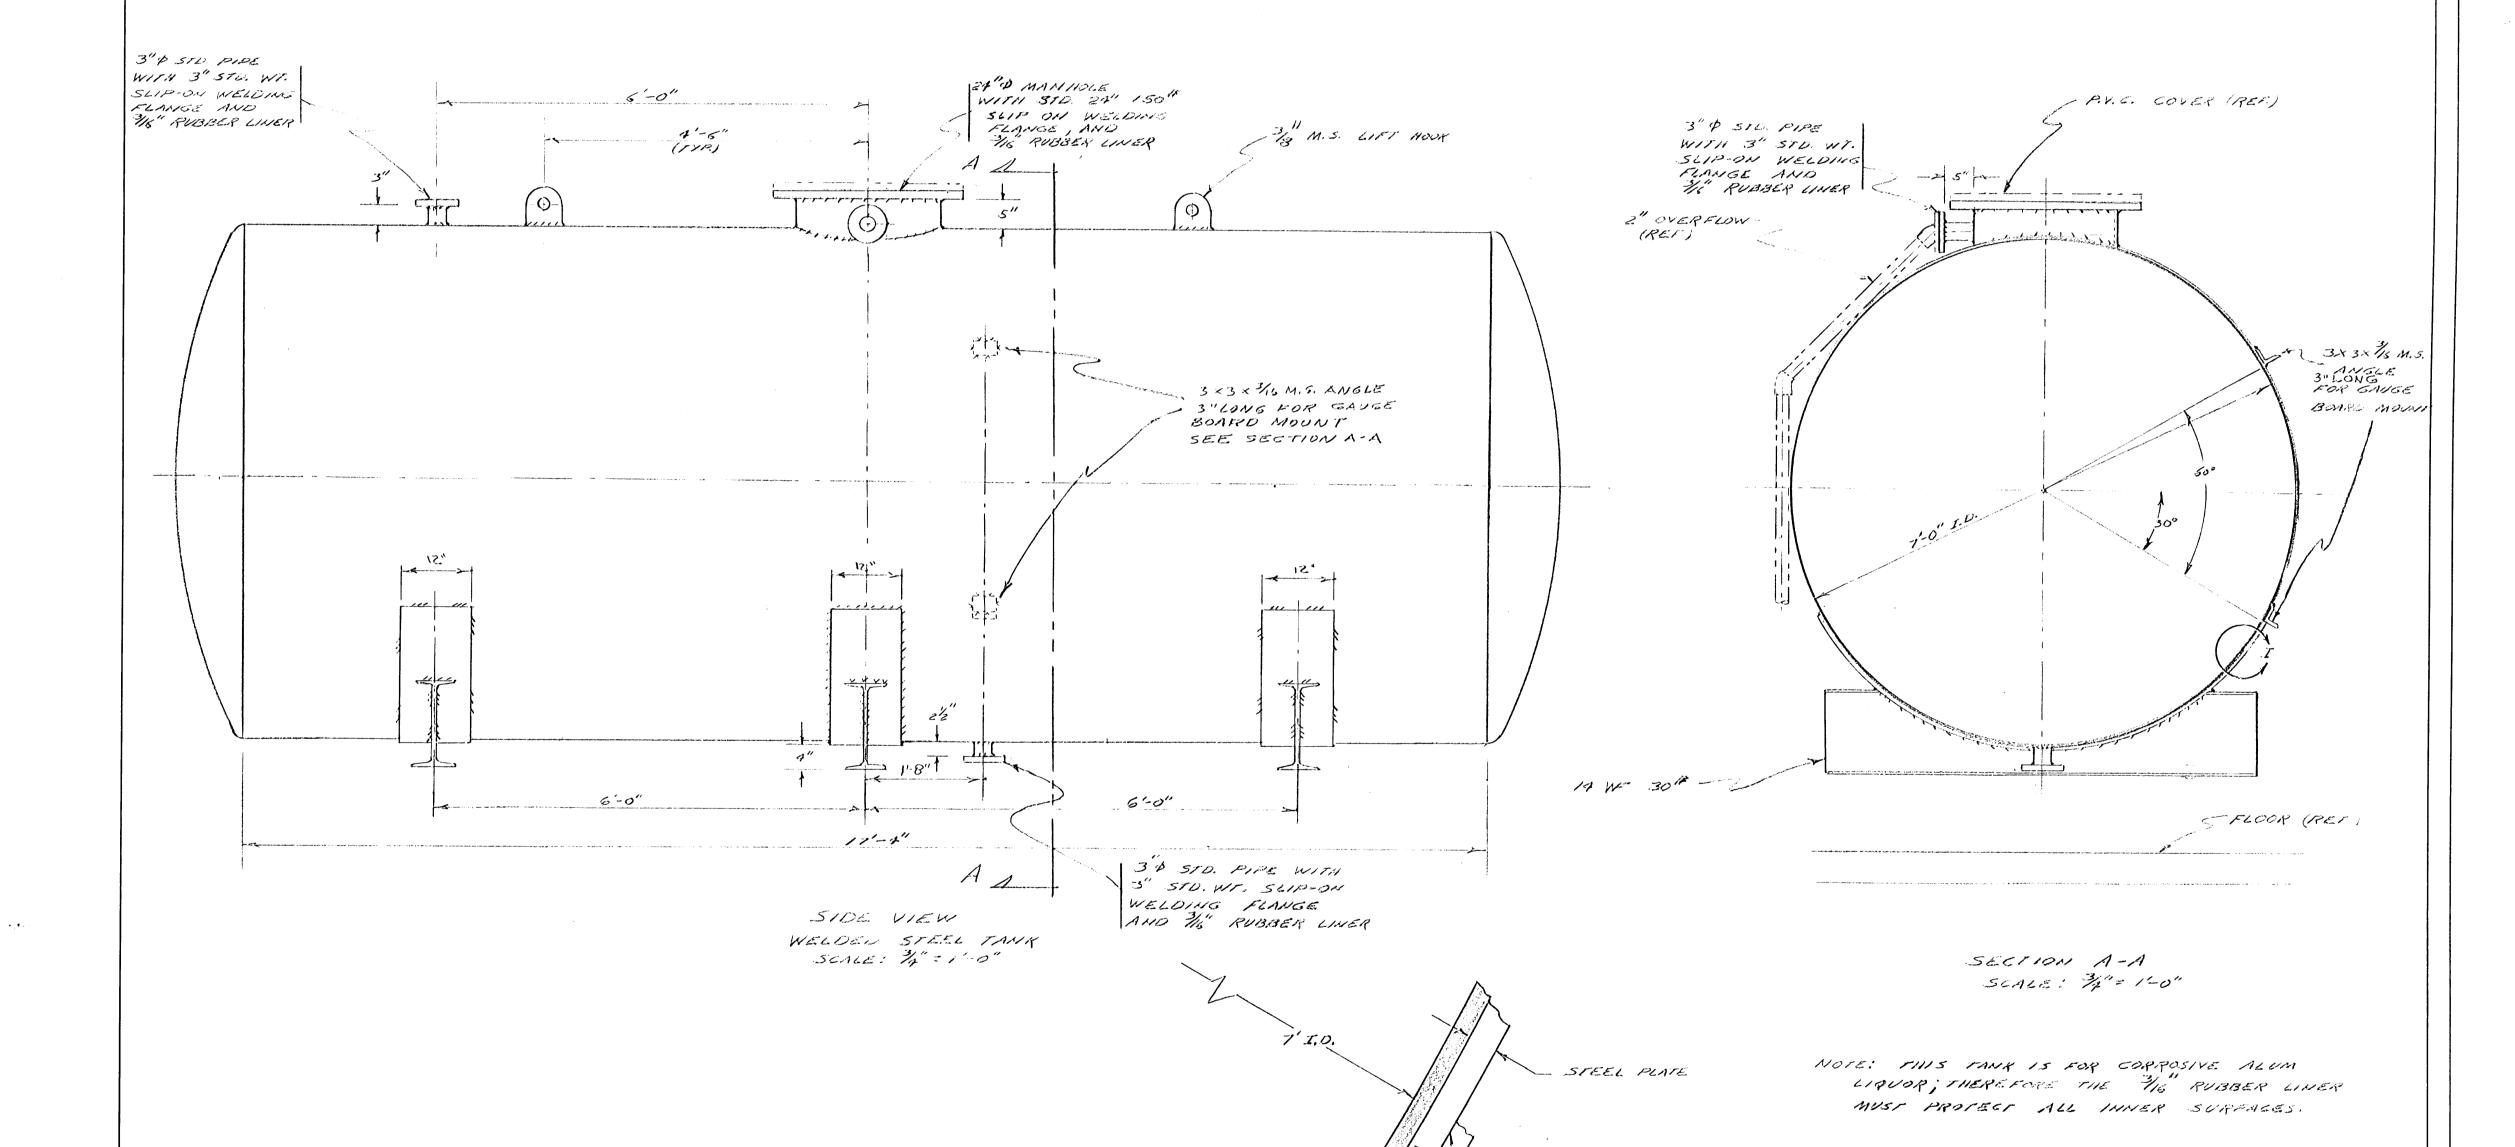

SECTION THRU FLANGED CONNECTION

NO SCALE

GENERAL NOTES

TANK DESIGN: 30 PSI ASME CODE

CAPACITY! 5000 + GALLOWS

MATERIAL TO BE HANDLED: ALUM LIQUOR

SP. GA. 1.3551 (Be @ 60°F) PH 3.5 1% SOLUTION

WT. PER GAL @ GOF : 11.031 A

LINING: 1/8" THICK, SOFT NATURAL RUBBER,

TO BE ELECTRICALLY TESTED FOR

PINHOLES.

1/6 NATURAL RUBBER

DETAIL I

SCALE! FULL

T STEEL POUSIER

LINER

ER 33-17317-986

DRAWN G. H. S. 1/10 1963 \_\_19\_\_\_ APPROVE 8/14 1/14 1963

NO. DATE

BY CH CORR APP REVISION

ALBANY, OREGON WATER FILTRATION PLANT CHEMICAL BUILDING 5000 GAL, LIQUID ALUM TANK

PACIFIC POWER & LIGHT COMPANY PORTLAND, OREGON

SCALE: NOTED APPROVED GALLY & Stiller

ENG'R PD-18757